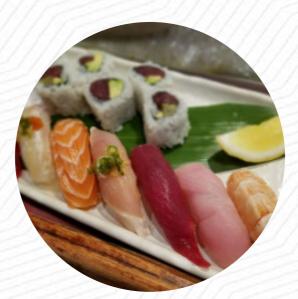

### Sonstiges

SASHIMI

Noodle

RAMEN

**Condiments and Sauces** MUSHROOM TATE PLATE PLES

Vegetable Or Hand Roll Asparagus

These types of dishes are being served

FISH