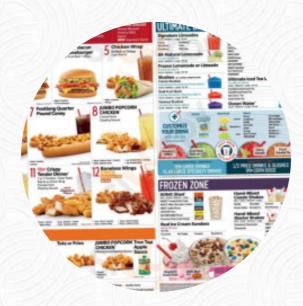

## Sonic Drive-In Menu

10 most popular

**SHAKE** 

**Wraps** 

**GRILLED CHICKEN WRAP** 

Starters & Salads

**FRIES** 

Chicken

**GRILLED CHICKEN** 

**Dessert** 

**MILKSHAKES** 

French Fries

TATER TOTS

**Sweets & Desserts** 

**SUNDAE** 

**Sweets and Treats** 

**CHOCOLATE SHAKE** 

Double Down

**TOTS** 

These types of dishes are being served

**WRAP** 

**CHICKEN WRAP** 

Dishes are prepared with

**CHOCOLATE** 

**CHEESE** 

**CHILI** 

**CHICKEN** 