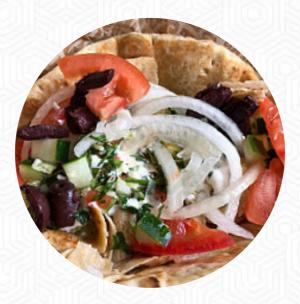

My gyro was really good and the spiced pommes and great. My girlfriend has never been there and the guy behind the counter was very helpful for her. My Gyro meat was not fat nuts, it can be a little mild until how spiced it is. But I'm still very happy with it. <a href="read more">read more</a>. In beautiful weather you can even eat and drink in the outdoor area. At Dino's The Greek Place from York you can **taste delicious <u>vegetarian</u> meals**, in which no animal meat or fish was used, Besides the fine sandwiches, small salads and other snacks also make a good snack. There are also easily digestible Mediterranean menus on the menu, Typically, the menus are prepared for you <u>fast and fresh</u>