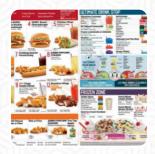

## Sonic Drive-In Menu

| <b>Mains</b> SONIC CHEESEBURGER | \$8.0          | HAND-MIXED MASTER SHAKES<br>LARGE (32 OZ.           | \$8.6 |
|---------------------------------|----------------|-----------------------------------------------------|-------|
| Add-Ons<br>RANCH                |                | These types of dishes are being served CHICKEN WRAP | \$8.5 |
| Cold drinks                     |                | ICE CREAM                                           |       |
| ICED TEA MEDIUM ICED TEA LARGE  | \$3.0<br>\$3.9 | Ultimate Drink Stop                                 |       |
| IOLD TEXTANOL                   | ψο.σ           | ICED TEA RT44                                       | \$4.4 |
| Wacky Pack Kids' Meals          |                | MOZZARELLA STICKS MEDIUM (6 STICKS)                 | \$6.9 |
| JR. BURGER KID'S MEAL           | \$6.0          | MOZZARELLA STICKS LARGE (8                          | \$8.5 |
| CORN DOG KID'S MEAL             | \$6.0          | STICKS)                                             | +5.3  |
| Frozen Zone                     |                | HAND-MIXED CLASSIC SHAKES MEDIUM (20 OZ.            | \$6.6 |
| HAND-MIXED MASTER SHAKES        |                | HAND-MIXED CLASSIC SHAKES LARGE (32 OZ.             | \$7.9 |
| MEDIUM (20 OZ.                  | \$7.2          | LANGE (32 UZ.                                       |       |