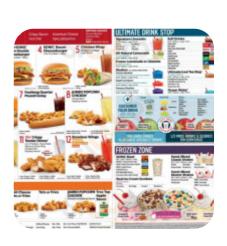

## Sonic Drive-In Menu

| <b>Mains</b> SONIC CHEESEBURGER | \$8.0          | HAND-MIXED MASTER SHAKES<br>LARGE (32 OZ.           | \$8.6 |
|---------------------------------|----------------|-----------------------------------------------------|-------|
| Add-Ons<br>RANCH                |                | These types of dishes are being served CHICKEN WRAP | \$8.5 |
| Cold drinks                     |                | ICE CREAM                                           |       |
| ICED TEA MEDIUM ICED TEA LARGE  | \$3.0<br>\$3.9 | Ultimate Drink Stop                                 |       |
| IOLD TEXTANOL                   | ψο.σ           | ICED TEA RT44                                       | \$4.4 |
| Wacky Pack Kids' Meals          |                | MOZZARELLA STICKS MEDIUM (6 STICKS)                 | \$6.9 |
| JR. BURGER KID'S MEAL           | \$6.0          | MOZZARELLA STICKS LARGE (8                          | \$8.5 |
| CORN DOG KID'S MEAL             | \$6.0          | STICKS)                                             | +5.3  |
| Frozen Zone                     |                | HAND-MIXED CLASSIC SHAKES MEDIUM (20 OZ.            | \$6.6 |
| HAND-MIXED MASTER SHAKES        |                | HAND-MIXED CLASSIC SHAKES LARGE (32 OZ.             | \$7.9 |
| MEDIUM (20 OZ.                  | \$7.2          | LANGE (32 UZ.                                       |       |