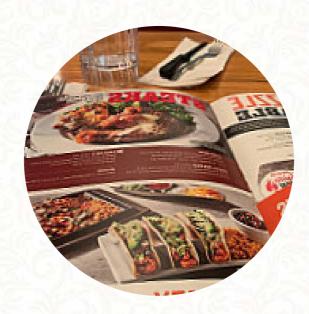

# Chili's Grill and Bar Menu

#### Non alcoholic drinks

**WATER** 

Pizza

**TEXAS** 

**Breaded Special Rolls** 

**APPLES** 

Pizza bread

**KNOBLAUCHBROT** 

Beverages

**SWEET TEA** 

Hot drinks

**TEA** 

These types of dishes are being served

**APPETIZER** 

**BURGER** 

**BREAD** 

Dishes are prepared with

**CHILI** 

**CHEESE** 

**GARLIC** 

**HONEY** 

CORN

**SENF** 