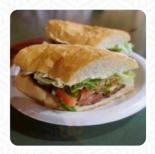

Dishes are prepared with

**BEEF** 

**SEAFOOD** 

These types of dishes are being served

**ROAST BEEF** 

**SANDWICH** 

**OYSTERS** 

**PANINI** 