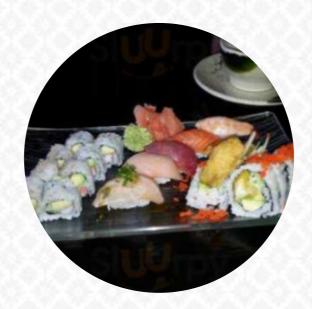

New to the area and wanted to try this out. Very kind service and very good food. So shocked at how kind everyone was. People were not this nice in Massachusetts. We love Arizona <u>read more</u>. In pleasant weather you can even be served in the outdoor area. In Tucson, traditional meals are prepared in the kitchen of Sushi Cortaro, LLC with original Asian spices scrumptious, At the bar, you can relax with a **freshly tapped beer** or other alcoholic and non-alcoholic drinks. Without doubt, the right drink enhances every meal; with this thought in mind, this gastropub offers a rich range of scrumptious and local alcoholic beverages like beer or wine, Particularly delicious are also the *Sashimi* and delicacies like Te-Maki from this establishment.