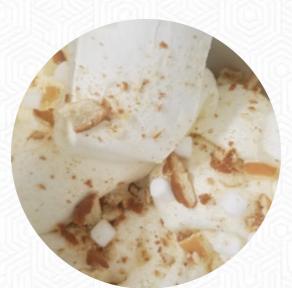

## Painters Homemade Ice Cream Menu

https://menulist.menu
2408 Highway 17 S, North Myrtle Beach, SC 29582, United States
(+1)8432726934 https://www.facebook.com/OriginalPaintersHomemadeIceCream/about/









Here you can find the menu of Painters Homemade Ice Cream in North Myrtle Beach. At the moment, there are **15** meals and drinks on the menu. You can inquire about <u>changing offers</u> via phone. What <u>Steven Baker</u> likes about Painters Homemade Ice Cream:

Friendly folks, old school style walk up joint and delicious ice cream. Some really fun flavors and options too, including Greek inspired dishes. We loved it and will return. <a href="read more">read more</a>. What <a href="Natalie B">Natalie B</a> doesn't like about Painters Homemade Ice Cream:

We used to love paint