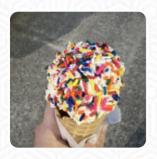

## Painters Homemade Ice Cream Menu

https://menulist.menu
2408 Highway 17 S, North Myrtle Beach, SC 29582, United States
(+1)8432726934 https://www.facebook.com/OriginalPaintersHomemadeIceCream/about/









Here you can find the menu of Painters Homemade Ice Cream in North Myrtle Beach. At the moment, there are **15** meals and drinks on the menu. You can inquire about <u>changing offers</u> via phone. What <u>Steven Baker</u> likes about Painters Homemade Ice Cream:

Friendly folks, old school style walk up joint and delicious ice cream. Some really fun flavors and options too, including Greek inspired dishes. We loved it and will return. <a href="read more">read more</a>. What <a href="Natalie B">Natalie B</a> doesn't like about Painters Homemade Ice Cream:

We used to love painters before it was bought out by a new owner this year. I paid over \$7 for this "milkshake" that was this consistency when it came out- and was only half full in a 12oz cup. 7oz of milkshake at most and coul