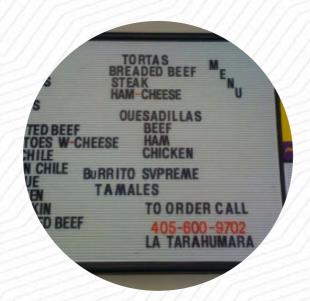

## La Tarahumara Menu

https://menulist.menu 1201 S Eastern Ave, Oklahoma City, OK 73129, United States (+1)4056009702 - http://la-tarahumaras.paqe.io/

A <u>complete menu of La Tarahumara</u> from Oklahoma City covering all *15* meals and drinks can be found here on the card. For **changing offers**, please get in touch via phone or use the contact details provided on the website. What <u>Bilbao's</u> likes about La Tarahumara:

## La Tarahumara Menu

Salads

**TACOS** 

Soups

**MENUDO** 

Pizza

**PIZZA GRANDE** 

Sandwiches & Hot Paninis

**BURRITO** 

Side dishes

**HOT SAUCE** 

Tacos

**AL PASTOR** 

Mexican dishes

**TACO** 

These types of dishes are being served

**SALAD** 

**CARNITAS** 

**ROAST BEEF** 

Dishes are prepared with

BEEF

**MEAT** 

**BEANS** 

**TRAVEL** 

**POTATOES** 