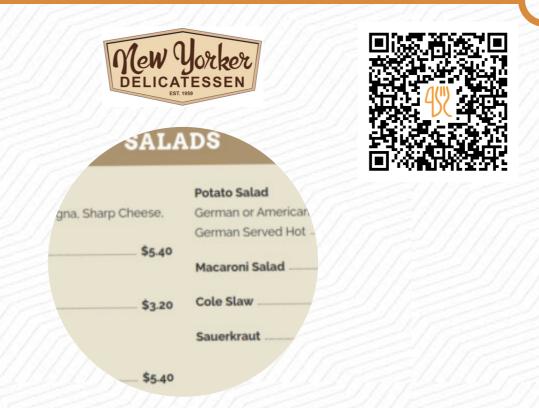

New Yorker Deli & Restaurant Menu

### Vegetarische Subs

**ITALIAN SUB** 

#### **Restaurant Category**

ITALIAN

**Drinks** sodas drinks