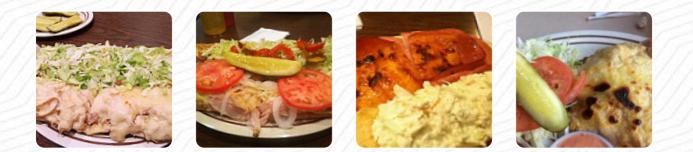

Service isn't the best but the sub was freakin awesome and huge and only cost 7 bucks. I will say that the service did improve over the course of my meal. Those who complained about the food quality are either just complainers or just unlucky. <u>read more</u>. What <u>Mariane Hammes</u> doesn't like about New Yorker Deli & Restaurant: sub was not good, nothing to be a little colder shiny, no wobble, not knowing whether it is the cook, they are cheap, with the eating. was at a time the great sub place in roanoke, hope that they will be better, are only close. <u>read more</u>. Do you need your food immediately? Then the selection of instant delicacies are exactly right for you for you, You'll find delicious **South American** menus also in the menu. Not to be left out is the extensive selection of **coffee and tea specialties** in this restaurant, The yummy <u>sandwiches</u>, small salads and other snacks can be planned well as a snack.