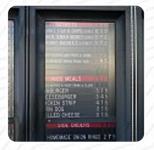

## Pace's Drive in Menu

https://menulist.menu 344 N Main St, Layton, UT 84041, United States (+1)8015936936

On this website, you can find the complete menu of Pace's Drive in from <u>Layton</u>. Currently, there are *15* courses and drinks available. For <u>changing offers</u>, please contact the restaurant owner directly. You can also contact them through their website. What <u>Olin Johnson</u> likes about Pace's Drive in:

# Pace's Drive in

344 N Main St, Layton, UT 84041, United States

Opening Hours: Monday 10:00-21:00 Tuesday 10:00-21:00

Wednesday 10:00-21:00 Thursday 10:00-21:00 Friday 10:00-22:30

Saturday 10:00-22:30