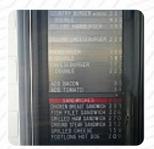

## Pace's Drive in Menu

https://menulist.menu 344 N Main St, Layton, UT 84041, United States (+1)8015936936

On this website, you can find the complete menu of Pace's Drive in from <u>Layton</u>. Currently, there are *15* courses and drinks available. For <u>changing offers</u>, please contact the restaurant owner directly. You can also contact them through their website. What <u>Olin Johnson</u> likes about Pace's Drive in:

# Pace's Drive in

344 N Main St, Layton, UT 84041, United States

Opening Hours: Monday 10:00-21:00 Tuesday 10:00-21:00

Wednesday 10:00-21:00 Thursday 10:00-21:00 Friday 10:00-22:30

Saturday 10:00-22:30