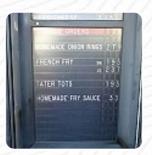

## Pace's Drive in Menu

https://menulist.menu 344 N Main St, Layton, UT 84041, United States (+1)8015936936

On this website, you can find the complete menu of Pace's Drive in from <u>Layton</u>. Currently, there are *15* courses and drinks available. For <u>changing offers</u>, please contact the restaurant owner directly. You can also contact them through their website. What <u>Olin Johnson</u> likes about Pace's Drive in: