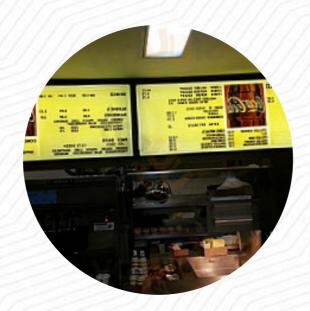

## Pace's Drive in Menu

https://menulist.menu 344 N Main St, Layton, UT 84041, United States (+1)8015936936

On this website, you can find the complete menu of Pace's Drive in from <u>Layton</u>. Currently, there are *15* courses and drinks available. For <u>changing offers</u>, please contact the restaurant owner directly. You can also contact them through their website. What <u>Olin Johnson</u> likes about Pace's Drive in:

# Pace's Drive in

344 N Main St, Layton, UT 84041, United States

Opening Hours: Monday 10:00-21:00 Tuesday 10:00-21:00

Wednesday 10:00-21:00 Thursday 10:00-21:00 Friday 10:00-22:30

Saturday 10:00-22:30