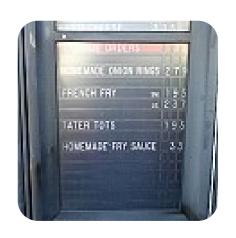

## Pace's Drive in Menu

https://menulist.menu 344 N Main St, Layton, UT 84041, United States (+1)8015936936

On this website, you can find the complete menu of Pace's Drive in from <u>Layton</u>. Currently, there are *15* courses and drinks available. For <u>changing offers</u>, please contact the restaurant owner directly. You can also contact them through their website. What <u>Olin Johnson</u> likes about Pace's Drive in: