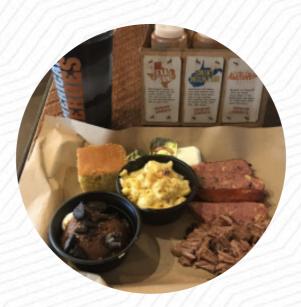

# Mission Bbq Menu

<u>https://menulist.menu</u> 2190 E Beltline Ave NE, 49525, Grand Rapids, US, United States (+1)6168284833 - https://mission-bbq.com/

Here you can find the **menu of Mission Bbq** in Grand Rapids. At the moment, there are **44** courses and drinks on the food list. You can inquire about changing offers via phone. What <u>User</u> likes about Mission Bbq: we had brisket and pulled chicken, a. I had mac and cheese, my wife had cheese kartoffels, both were very good. the maisbrot is warm and damp and had great taste. the personal was friendly, and they have a cool selection of bottle pop. the only negatiw was the sauces. I didn't like any of them. <u>read more</u>. What <u>Nicole</u> <u>Schneider</u> doesn't like about Mission Bbq:

I love the atmosphere inside and the staff are very friendly! Only 3 stars because portion size for the brisket was fairly small. It would be great if they had pickles, onions, bread, and beer like a real Texas BBQ. <u>read more</u>. The *catering service* is also provided by the restaurant for its visitors, For a snack, you can also have the tasty sandwiches, healthy salads and other snacks. Furthermore, you can order fresh <u>grilled grill goods</u>.