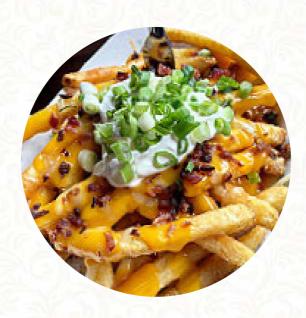

## Bleacher Menu

| Soups                           |        | WARM BROWNIE                            | \$4.0        |
|---------------------------------|--------|-----------------------------------------|--------------|
| BOSTON CLAM CHOWDER             | \$6.0  | WARM BROWNIE SUNDAE                     | \$8.0        |
| Side dishes                     |        | Sliders                                 |              |
| CRISPY ONION RINGS              | \$7.0  | BUFFALO CHICKEN SLIDERS                 | \$12.0       |
|                                 | 4110   | PASTRAMI SLIDERS AND                    | \$12.0       |
| Chicken                         |        | MUSTARD                                 | <b>QILIO</b> |
| BUFFALO CHICKEN SANDWICH        | \$13.0 | MEATBALL AND PROVOLONE SLIDERS          | \$12.0       |
| Beilagen & Extras               |        | Salads                                  |              |
| POTATO CHIPS                    | \$3.0  | CAESAR SALAD                            | \$6.0        |
|                                 |        | MIXED GREEN SALAD                       | \$7.0        |
| Soup and Salad                  |        | MIXED VEGETABLES                        | \$5.0        |
| CHICKEN NOODLE SOUP             | \$5.0  | COLESLAW                                | \$4.0        |
| 41_11_CC                        | _#     | CLASSIC CAESAR SALAD                    | \$10.0       |
| Hall of Fame Burgers and        | a      | 0 1 2 1 -                               |              |
| Fries                           |        | Sandwiches                              |              |
| BBQ BURGER AND FRIES            | \$15.0 | CORNED BEED AND PASTRAMI SANDWICH       | \$15.0       |
| Shared Plates.                  |        | CORNED BEEF SANDWICH                    | \$14.0       |
| CLASSIC BUFFALO WINGS           | \$8.0  | MEATBALL SANDWICH                       | \$15.0       |
| 01. 1                           |        | CALIFORNIA BURGER AND FRIES             | \$15.0       |
| Starters                        |        | BLEACHER BURGER AND FRIES               | \$14.0       |
| BACON CHEESEY FRIES             | \$8.0  | THE BIZ SANDWICH                        | \$13.0       |
| WARM SOFT PRETZEL HONEY MUSTARD | \$8.0  | TUNA SALAD SANDWICH                     | \$12.0       |
| MOOTARD                         |        | HOUSE ROAST TURKEY CLUB                 | \$15.0       |
| Dessert                         |        | SLOW COOKED CORNED BEEF RUEBEN SANDWICH | \$15.0       |
| NORAS WARM COOKIE PLATTER       | \$5.0  | ALL BEEF JUMBO HOT DOG AND FRIES        | \$11.0       |