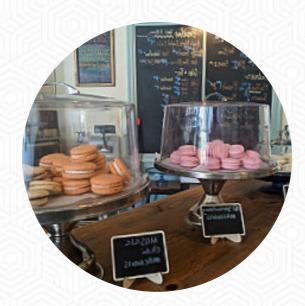

## **Wpa Bakery Menu**

https://menulist.menu
3414 Semmes Ave, 23225, Richmond, US, United States
(+1)8044776449 - http://wpasouthside.com





Here you can find the *menu* of *Wpa Bakery* in Richmond. At the moment, there are <u>28</u> menus and drinks on the food list. You can inquire about changing offers via phone. What <u>User</u> likes about Wpa Bakery: we tried several gluten-free and gluten-free tasties and we also had breakfast sandwiches. everything was great! only really great. so many gluten-free decisions, really incredible. the idea coffee was also very nice. the service was quick friendly and made a great job when I was not very good at ordering. <u>read more</u>. The rooms on site are wheelchair accessible and can also be used with a wheelchair or physiological limitati