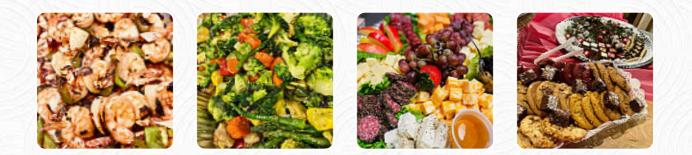

#### These types of dishes are being served

FILET STEAK CHICKEN BREAST

SALAD PENNE PASTA

# Dishes are prepared with

CHICKEN CHOCOLATE SAUSAGE BROCCOLI VEGETABLE POTATOES BUTTER