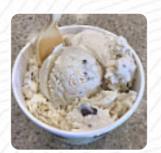

Been to Graeter's after almost a year and ordered the famous black Berry chocolate chip in a bowl and an 1870 tower sun. Always love the pieces of chocolate chips in black raspberry ice cream. The Sundae was exotic chocolate fret cake and hot fudge with pecans. Amazing and delicious to say the least! Not too many customers on a Sunday evening, many empty places to sit and eat. The personnel follow the masking and sec... read more. If you feel like afters, you should visit Graeter's Ice Cream Carmel because they have enchanting desserts that will definitely satisfy the sweet-tooth in you, and you can enjoy here tasty American meals like Burger or Barbecue. Fresh seafood, meat, as well as corn and potatoes are also **South American** grilled here.