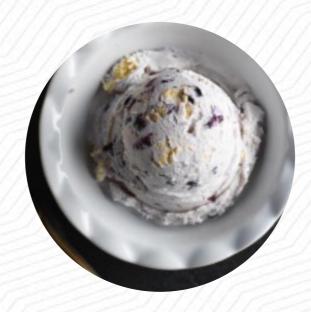

Been to Graeter's after almost a year and ordered the famous black Berry chocolate chip in a bowl and an 1870 tower sun. Always love the pieces of chocolate chips in black raspberry ice cream. The Sundae was exotic chocolate fret cake and hot fudge with pecans. Amazing and delicious to say the least! Not too many customers on a Sunday evening, many empty places to sit and eat. The personnel follow the masking and sec... read more. If you feel like afters, you should visit Graeter's Ice Cream Carmel because they have enchanting desserts that will definitely satisfy the sweet-tooth in you, and you can enjoy here tasty American meals like Burger or Barbecue. Fresh seafood, meat, as well as corn and potatoes are also **South American** grilled here.