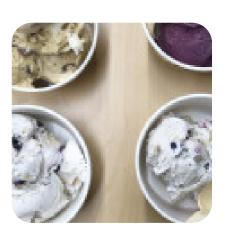

Been to Graeter's after almost a year and ordered the famous black Berry chocolate chip in a bowl and an 1870 tower sun. Always love the pieces of chocolate chips in black raspberry ice cream. The Sundae was exotic chocolate fret cake and hot fudge with pecans. Amazing and delicious to say the least! Not too many customers on a Sunday evening, many empty places to sit and eat. The personnel follow the masking and sec... read more. If you feel like afters, you should visit Graeter's Ice Cream Carmel because they have enchanting desserts that will definitely satisfy the sweet-tooth in you, and you can enjoy here tasty American meals like Burger or Barbecue. Fresh seafood, meat, as well as corn and potatoes are also **South American** grilled here.