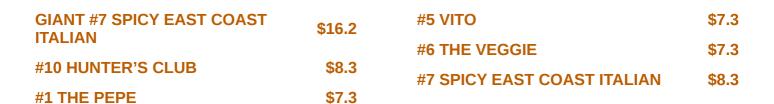

| Dessert                           |        | <b>Drinks</b>              |              |
|-----------------------------------|--------|----------------------------|--------------|
| CHOCOLATE CHIP COOKIE             | \$2.0  | MONSTER ENERGY             | \$3.0        |
|                                   |        | ICED TEA SWEET             | \$1.8        |
| Cookies                           |        | ICED TEA UNSWEET           | \$1.8        |
| OATMEAL RAISIN COOKIE             | \$2.0  |                            |              |
|                                   |        | Limited Time Offer         |              |
| Sodas & Juices                    |        | GIANT CAPRESE SALAMI PESTO | \$17.6       |
| HI C FRUIT PUNCH                  | \$2.0  | TUSCAN ITALIAN WRAP        | \$9.5        |
|                                   |        | CAPRESE SALAMI PESTO       | \$9.5        |
| Drinks.                           |        | 0.040401440                |              |
| DIET COCA-COLA                    | \$1.8  | Regular ORIGINALS          |              |
|                                   |        | #3 TOTALLY TUNA            | \$7.3        |
| Froid                             |        | #4 TURKEY TOM              | \$7.3        |
| COKE                              | \$1.8  | #2 BIG JOHN                | \$7.3        |
| Cookies + Shakes                  |        | These types of dishes are  |              |
| RED VELVET COOKIE                 | \$2.5  | being served               |              |
|                                   |        | SANDWICH                   |              |
| Dishes are prepared with          | h      | SALAD                      |              |
| ACEITUNAS                         |        | PANINI                     |              |
| Wraps                             |        | Non alcoholic drinks       |              |
| CHICKEN CAESAR WRAP               | \$9.5  | ROOT BEER                  | \$1.8        |
| JALAPEÑO RANCH CHICKEN WRAP \$9.5 |        | SPRITE                     | \$1.8        |
|                                   |        | POWERADE MOUNTAIN BLAST    | \$1.8        |
| Soft drinks                       |        | BOTTLED WATER              | \$1.5        |
| LEMONADE                          | \$1.8  |                            |              |
| DR PEPPER                         | \$1.8  | Side dishes                |              |
| C AOC ANTAL AN                    |        | BBQ JIMMY CHIPS            | \$1.7        |
| GARGANTUAN                        |        | SALT VINEGAR JIMMY CHIPS   | \$1.7        |
| GIANT THE J.J. GARGANTUAN         | \$18.8 | REGULAR JIMMY CHIPS        | \$1.7        |
| THE J.J. GARGANTUAN               | \$10.5 | JALAPEÑO JIMMY CHIPS       | <b>\$1.7</b> |