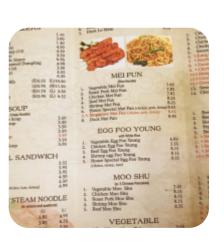

|                       |               |                                        | Towns. |
|-----------------------|---------------|----------------------------------------|--------|
| Wings                 |               | Mei Fun                                |        |
| LEMON PEPPER WINGS    |               | DUCK MEI FUN                           | \$15.0 |
| Light Bites           |               | Our Specialties                        |        |
| PORK SANDWICH         | \$7.2         | FRIED CHICKEN GIZZARDS                 |        |
| Fried Dishes          |               | Kitchen Wok                            |        |
| FRIED CRAB STICK      | \$6.2         | MIXED VEGETABLE WITH TOFU              | \$12.0 |
| Wings Special         |               | Chef's New Specialties                 |        |
| RANCH WINGS           |               | HUNAN TRIPLE DELIGHT                   | \$18.0 |
| Party Platters        |               | Thai Lunch                             |        |
| HAM FRIED RICE        |               | THAI YELLOW CURRY                      |        |
| House Special         |               | Lunch From The Kitchen                 |        |
| HOT BRAISED SHRIMP    | \$16.2        | GENERAL TSO'S CHICKEN LUNCH<br>SPECIAL | \$10.2 |
| Soup and Salad        |               | Chan Eur and Alai Eur                  |        |
| CHICKEN NOODLE SOUP   | \$6.9         | Chow Fun and Mei Fun SINGAPORE MEI FUN | \$14.7 |
| Chinese Mei Fun       |               |                                        | Ψ14.7  |
| CHICKEN MEI FUN       | <b>\$13.2</b> | Lunch Feature                          |        |
|                       |               | SHRIMP SANDWICH                        | \$7.5  |
| Chef's Specialties    |               | Pork Lunch Specials                    |        |
| SUBGUM WONTON         | \$18.0        | HUNAN ROAST PORK LUNCH                 |        |
| my fun                |               | SPECIAL                                | \$10.2 |
| HOUSE SPECIAL MEI FUN | \$14.7        | Whole Chicken                          |        |
|                       |               | CHICKEN GIZZARD                        |        |
| Lunch Special Chicken |               |                                        |        |
| CHICKEN LO MEIN LUNGU |               |                                        |        |

\$10.2

| BEEF WITH BROCCOLI LUNCH<br>SPECIAL | \$10.2 | SHRIMP AND SCALLOP WITH GARLIC SAUCE | \$18.0 |
|-------------------------------------|--------|--------------------------------------|--------|
| SHRIMP WITH BROCCOLI LUNCH SPECIAL  | \$10.2 | Beef                                 |        |
| SESAME CHICKEN LUNCH<br>SPECIAL     | \$10.2 | BEEF WITH MIED VEGETABLES            | \$16.2 |
|                                     |        | HUNAN BEEF                           | \$16.2 |
| Soup                                |        | BEEF WITH BROCCOLI                   | \$16.2 |
| CHICKEN RICE SOUP                   | \$6.9  | BEEF WITH MUSHROOM                   | \$16.2 |
| EGG DROP SOUP                       | \$6.9  | PEPPER STEAK WITH ONION              | \$16.2 |
| HOT AND SOUR SOUP                   | \$6.9  | BEEF WITH GARLIC SAUCE               | \$16.2 |
| WONTON SOUP                         | \$6.9  | 4 41 4                               |        |
| HOUSE SPECIAL SOUP                  | \$8.6  | Lo Mein                              |        |
|                                     |        | VEGETABLE LO MEIN                    | \$12.0 |
| Fried rice                          |        | ROAST PORK LO MEIN                   | \$12.0 |
| PLAIN FRIED RICE                    |        | SHRIMP LO MEIN                       | \$12.9 |
| ROAST PORK FRIED RICE               |        | BEEF LO MEIN                         | \$12.9 |
| SHRIMP FRIED RICE                   |        | HOUSE SPECIAL LO MEIN                | \$14.3 |
| BEEF FRIED RICE                     |        | DUCK LO MEIN                         | \$14.3 |
| HOUSE SPECIAL FRIED RICE            |        | 0 6 0/                               |        |
|                                     |        | Egg Foo Young                        |        |
| Dishes are prepared with            |        | VEGETABLE EGG FOO YOUNG              | \$12.0 |
| MEAT                                |        | CHICKEN EGG FOO YOUNG                | \$12.7 |
| TOFU                                |        | BEEF EGG FOO YOUNG                   | \$14.0 |
| TRAVEL                              |        | SHRIMP EGG FOO YOUNG                 | \$14.0 |
| EGG                                 |        | HOUSE SPECIAL EGG FOO<br>YOUNG       | \$15.6 |
| VEGETABLES                          |        | ROAT PORK EGG FOO YOUNG              | \$12.7 |
| Seafood                             |        | Annotizons                           |        |
| SHRIMP WITH CASHEW NUTS             | \$16.2 | Appetizers                           |        |
| KUNG PAO SHRIMP                     | \$16.2 | SHRIMP EGG ROLL                      | \$2.7  |
| SZECHUAN SHRIMP                     | \$16.2 | FRIED BABY SHRIMP                    | \$8.7  |
| HUNAN SHRIMP                        | \$16.2 | FRIED WONTON                         | \$6.2  |
| ORANGE SHRIMP                       | \$16.2 | CHICKEN STICK                        | \$8.7  |