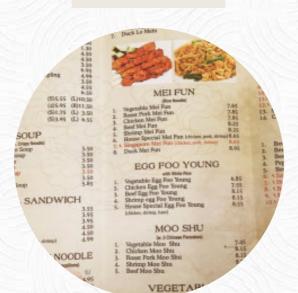

|                       |               |                                        | Towns. |
|-----------------------|---------------|----------------------------------------|--------|
| Wings                 |               | Mei Fun                                |        |
| LEMON PEPPER WINGS    |               | DUCK MEI FUN                           | \$15.0 |
| Light Bites           |               | Our Specialties                        |        |
| PORK SANDWICH         | \$7.2         | FRIED CHICKEN GIZZARDS                 |        |
| Fried Dishes          |               | Kitchen Wok                            |        |
| FRIED CRAB STICK      | \$6.2         | MIXED VEGETABLE WITH TOFU              | \$12.0 |
| Wings Special         |               | Chef's New Specialties                 |        |
| RANCH WINGS           |               | HUNAN TRIPLE DELIGHT                   | \$18.0 |
| Party Platters        |               | Thai Lunch                             |        |
| HAM FRIED RICE        |               | THAI YELLOW CURRY                      |        |
| House Special         |               | Lunch From The Kitchen                 |        |
| HOT BRAISED SHRIMP    | \$16.2        | GENERAL TSO'S CHICKEN LUNCH<br>SPECIAL | \$10.2 |
| Soup and Salad        |               | Chan Eur and Alai Eur                  |        |
| CHICKEN NOODLE SOUP   | \$6.9         | Chow Fun and Mei Fun SINGAPORE MEI FUN | \$14.7 |
| Chinese Mei Fun       |               |                                        | Ψ14.7  |
| CHICKEN MEI FUN       | <b>\$13.2</b> | Lunch Feature                          |        |
|                       |               | SHRIMP SANDWICH                        | \$7.5  |
| Chef's Specialties    |               | Pork Lunch Specials                    |        |
| SUBGUM WONTON         | \$18.0        | HUNAN ROAST PORK LUNCH                 |        |
| my fun                |               | SPECIAL                                | \$10.2 |
| HOUSE SPECIAL MEI FUN | \$14.7        | Whole Chicken                          |        |
|                       |               | CHICKEN GIZZARD                        |        |
| Lunch Special Chicken |               |                                        |        |
| CHICKEN LO MEIN LUNGU |               |                                        |        |

\$10.2

| BEEF WITH BROCCOLI LUNCH<br>SPECIAL | \$10.2 | SHRIMP AND SCALLOP WITH GARLIC SAUCE | \$18.0 |
|-------------------------------------|--------|--------------------------------------|--------|
| SHRIMP WITH BROCCOLI LUNCH SPECIAL  | \$10.2 | Beef                                 |        |
| SESAME CHICKEN LUNCH<br>SPECIAL     | \$10.2 | BEEF WITH MIED VEGETABLES            | \$16.2 |
|                                     |        | HUNAN BEEF                           | \$16.2 |
| Soup                                |        | BEEF WITH BROCCOLI                   | \$16.2 |
| CHICKEN RICE SOUP                   | \$6.9  | BEEF WITH MUSHROOM                   | \$16.2 |
| EGG DROP SOUP                       | \$6.9  | PEPPER STEAK WITH ONION              | \$16.2 |
| HOT AND SOUR SOUP                   | \$6.9  | BEEF WITH GARLIC SAUCE               | \$16.2 |
| WONTON SOUP                         | \$6.9  | 4 41 4                               |        |
| HOUSE SPECIAL SOUP                  | \$8.6  | Lo Mein                              |        |
|                                     |        | VEGETABLE LO MEIN                    | \$12.0 |
| Fried rice                          |        | ROAST PORK LO MEIN                   | \$12.0 |
| PLAIN FRIED RICE                    |        | SHRIMP LO MEIN                       | \$12.9 |
| ROAST PORK FRIED RICE               |        | BEEF LO MEIN                         | \$12.9 |
| SHRIMP FRIED RICE                   |        | HOUSE SPECIAL LO MEIN                | \$14.3 |
| BEEF FRIED RICE                     |        | DUCK LO MEIN                         | \$14.3 |
| HOUSE SPECIAL FRIED RICE            |        | 0 6 0/                               |        |
|                                     |        | Egg Foo Young                        |        |
| Dishes are prepared with            |        | VEGETABLE EGG FOO YOUNG              | \$12.0 |
| MEAT                                |        | CHICKEN EGG FOO YOUNG                | \$12.7 |
| TOFU                                |        | BEEF EGG FOO YOUNG                   | \$14.0 |
| TRAVEL                              |        | SHRIMP EGG FOO YOUNG                 | \$14.0 |
| EGG                                 |        | HOUSE SPECIAL EGG FOO<br>YOUNG       | \$15.6 |
| VEGETABLES                          |        | ROAT PORK EGG FOO YOUNG              | \$12.7 |
| Seafood                             |        | Annotizons                           |        |
| SHRIMP WITH CASHEW NUTS             | \$16.2 | Appetizers                           |        |
| KUNG PAO SHRIMP                     | \$16.2 | SHRIMP EGG ROLL                      | \$2.7  |
| SZECHUAN SHRIMP                     | \$16.2 | FRIED BABY SHRIMP                    | \$8.7  |
| HUNAN SHRIMP                        | \$16.2 | FRIED WONTON                         | \$6.2  |
| ORANGE SHRIMP                       | \$16.2 | CHICKEN STICK                        | \$8.7  |