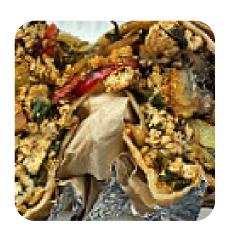

large selection of all vegan options, made with genuine fresh vegetables. we tried the Taco trio. surely a full amount of delicious food, the truffle potato taco has the tasty spectrum for us! we are looking forward to try other items from their menu soon! <a href="read more">read more</a>. The rooms on site are wheelchair accessible and can also be used with a wheelchair or physical disabilities, Depending on the weather, you can also sit outside and have something.