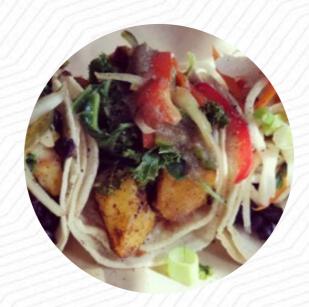

large selection of all vegan options, made with genuine fresh vegetables. we tried the Taco trio. surely a full amount of delicious food, the truffle potato taco has the tasty spectrum for us! we are looking forward to try other items from their menu soon! <a href="read more">read more</a>. The rooms on site are wheelchair accessible and can also be used with a wheelchair or physical disabilities, Depending on the weather, you can also sit outside and have something.