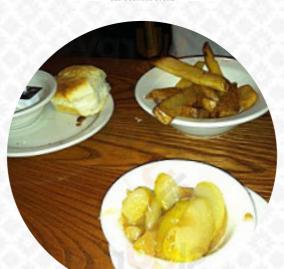

The excellent service and the new steak and egg meal were phenomenal. Pepper steak tips were perfectly seasoned and came with two eggs, geese, apples and cookies and gravy. Oh, my, what a meal. Our server (Herbert) was warm, funny and left our glasses barely under half. One of the best culinary experiences I had in a while. read more. At Cracker Barrel in Myrtle Beach you can savor delicious vegetarian meals, that are free from any animal meat or fish, You can also discover delicious South American meals on the menu. Not to be overlooked is also the extensive selection of coffee and tea specialties in this restaurant, and you can try scrumptious American meals like **Burger or Barbecue**.