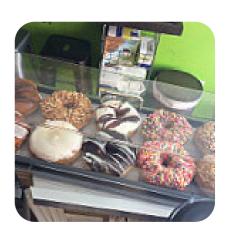

\$3.6

**CHICKEN** 

| CHOCOLATE       |       | Coffee     |       |
|-----------------|-------|------------|-------|
| CREAM CHEESE    | \$0.5 | DECAF      | \$1.8 |
|                 |       | CAPPUCCINO | \$2.8 |
| Dessert         |       | ESPRESSO   | \$1.5 |
| DONUTS          | \$1.5 | COFFEE     |       |
| RED VELVET CAKE | \$4.5 | ICED LATTE | \$3.5 |
| LEMON CAKE      | \$3.0 | LATTE      | \$3.0 |
| CHEESE CAKES    | \$4.5 |            |       |