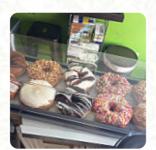

\$3.6

**CHICKEN** 

| CHOCOLATE       |       | Coffee     |       |
|-----------------|-------|------------|-------|
| CREAM CHEESE    | \$0.5 | DECAF      | \$1.8 |
|                 |       | CAPPUCCINO | \$2.8 |
| Dessert         |       | ESPRESSO   | \$1.5 |
| DONUTS          | \$1.5 | COFFEE     |       |
| RED VELVET CAKE | \$4.5 | ICED LATTE | \$3.5 |
| LEMON CAKE      | \$3.0 | LATTE      | \$3.0 |
| CHEESE CAKES    | \$4.5 |            |       |