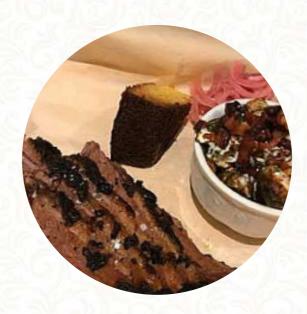

I ordered fried chicken and my husband had ribs. Both meats were perfectly cooked. The ribs fell from the bone with the perfect amount of carburized crust and the chicken was so juicy with an extra crunchy dough. Also the crab hush puppies and Mac were for to die. Absolutely hungry! <a href="read more">read more</a>. The restaurant also offers the possibility to sit outside and be served in beautiful weather. In Mellow Mushroom High St in Phoenix, they prepare tasty pizza using a traditional method, served straight out of the oven, You can also unwind at the bar with a freshly tapped beer or other alcoholic and non-alcoholic drinks. In the local, there is a comprehensive variety of fine and fresh juices served.