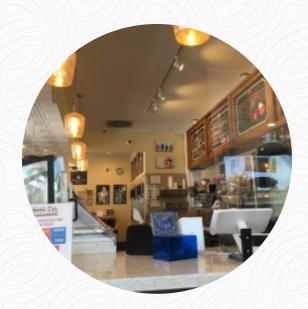

# Cruz Creamery Menu

https://menulist.menu 815 Ocean St, Santa Cruz, California, USA, 95060, United States (+1)8316008459 - http://www.cruzcreamery.com/

Here you can find the menu of Cruz Creamery in Santa Cruz. At the moment, there are 23 menus and drinks on the menu. You can inquire about *changing offers* via phone. What <u>User</u> likes about Cruz Creamery: do not listen to the other reviews. they are a lot of vegan option that are not sorbets. they always have a vegan froyo. the machine used is actually always kept vegan. the personal was super helpful. <u>read more</u>. The restaurant offers free WLAN for its customers, And into the accessible rooms also come customers with wheelchairs or physical disabilities. What <u>User</u> doesn't like about Cruz Creamery:

# Cruz Creamery

815 Ocean St, Santa Cruz, California, USA, 95060, United States **Opening Hours:** 

Monday 12:00 -21:00 Tuesday 12:00 -21:00 Wednesday 12:00 -21:00 Thursday 12:00 -21:00 Friday 12:00 -22:00 Saturday 12:00 -22:00 Sunday 12:00 -21:00