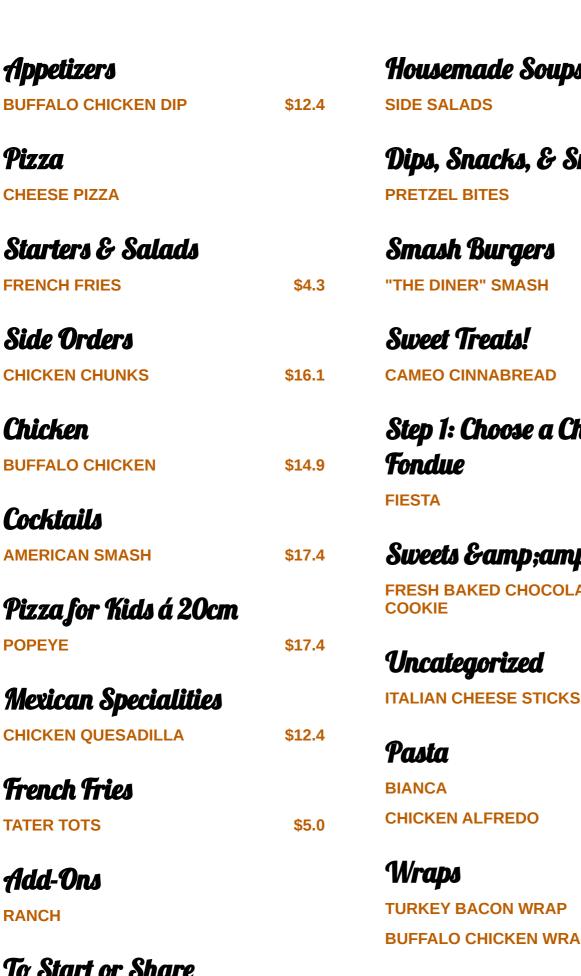

# Reset Menu

| BIANCA          | \$17.4 |
|-----------------|--------|
| CHICKEN ALFREDO | \$14.9 |

| TURKEY BACON WRAP           | \$16.1 |
|-----------------------------|--------|
| <b>BUFFALO CHICKEN WRAP</b> | \$16.1 |

# Reset Menu

### Dessert

| CHEESE DELIGHT             | \$11.8 |
|----------------------------|--------|
| FRESH BAKED BROWNIE        | \$9.9  |
| 0                          |        |
| Sandwiches                 |        |
| HERO SAND-WEDGE            | \$17.4 |
| CLUB SAND-WEDGE            | \$17.4 |
| CHICKEN CLUB SAND-WEDGE    | \$17.4 |
| These turnes of dishes and |        |
| These types of dishes are  |        |
| being served               |        |
| PIZZA                      |        |
| BREAD                      |        |
| CHICKEN BACON RANCH        | \$14.9 |
| Side dishes                |        |
| Ottle tubites              |        |
| SWEET POTATO FRIES         | \$3.5  |
| HOUSE FRENCH FRIES         | \$9.3  |
| SIDE CAESAR                | \$6.2  |
| ONION RINGS                | \$5.0  |
| Starters                   |        |

| CAMEO BREAD STICKS    | \$7.4  |
|-----------------------|--------|
| PICKLE CHIPS          | \$11.2 |
| CAMEO CHEESY BREAD    | \$11.2 |
| CHICKEN FINGER BASKET | \$16.1 |

#### **Salads**

| CAMEO CHICKEN SALAD   | \$13.0 |
|-----------------------|--------|
| BUFFALO CHICKEN SALAD | \$13.6 |
| CHEFS SALAD           | \$13.6 |
| TOSSED SALAD          | \$8.7  |

CAESAR SALAD \$10.5

## Cameo Pizza

| CAMEO VEGGIE    | \$14.9 |
|-----------------|--------|
| CAMEO DELUXE    | \$17.4 |
| CAMEO SPECIAL   | \$14.9 |
| HAWAIIAN PORKER | \$14.9 |
| FIREBALLZ       | \$14.9 |