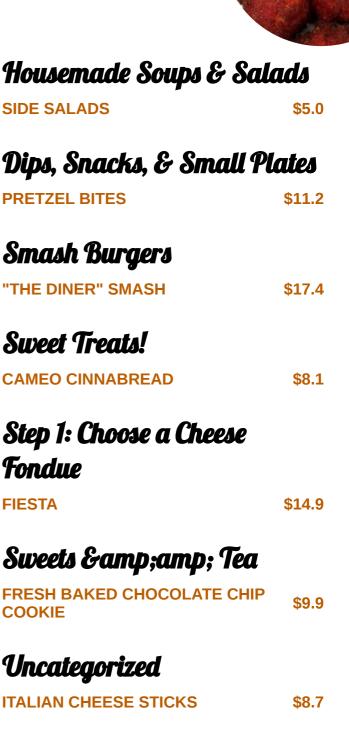

# Reset Menu

| BIANCA          | \$17.4 |
|-----------------|--------|
| CHICKEN ALFREDO | \$14.9 |

| TURKEY BACON WRAP           | \$16.1 |
|-----------------------------|--------|
| <b>BUFFALO CHICKEN WRAP</b> | \$16.1 |

### Dessert

| CHEESE DELIGHT             | \$11.8 |
|----------------------------|--------|
| FRESH BAKED BROWNIE        | \$9.9  |
| 0                          |        |
| Sandwiches                 |        |
| HERO SAND-WEDGE            | \$17.4 |
| CLUB SAND-WEDGE            | \$17.4 |
| CHICKEN CLUB SAND-WEDGE    | \$17.4 |
| These turnes of dishes and |        |
| These types of dishes are  |        |
| being served               |        |
| PIZZA                      |        |
| BREAD                      |        |
| CHICKEN BACON RANCH        | \$14.9 |
| Side dishes                |        |
| Ottle tubites              |        |
| SWEET POTATO FRIES         | \$3.5  |
| HOUSE FRENCH FRIES         | \$9.3  |
| SIDE CAESAR                | \$6.2  |
| ONION RINGS                | \$5.0  |
| Starters                   |        |

| CAMEO BREAD STICKS    | \$7.4  |
|-----------------------|--------|
| PICKLE CHIPS          | \$11.2 |
| CAMEO CHEESY BREAD    | \$11.2 |
| CHICKEN FINGER BASKET | \$16.1 |