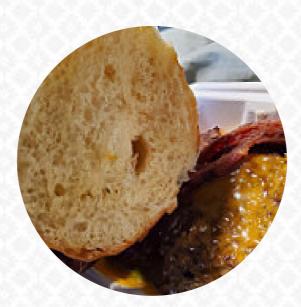

https://menulist.menu 4006 Astoria Blvd S, United States (+1)3472339316

The Card of Astoria Burger Company from Astoria includes about 47 different meals and drinks. On average, you pay for a dish / drink about \$6.9. What User likes about Astoria Burger Company:
Had take-out from here. Delicious burgers, amazing loaded waffle fries. The loaded fries are a difficult find as far as halal goes so I'd at least give that a shot. read more. What User doesn't like about Astoria Burger Company:
I found a piece of plastic in my chickenburger and it poked my gums and now I'm bleeding. I reported that the floods and I hope they solve my problem. contact with the facility and they showed no repentance. more terrible place to eat, would not recommend read more. Astoria Burger Company from Astoria is in demand for its tasty burgers, to which tasty fries, salads and other sides are provided, In addition, the sweet desserts of the local shine not only on children's plates or in the eyes of the little guests.