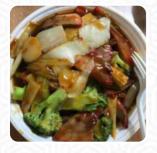

## China Express Menu

https://menuweb.menu
293 Shelburne Rd, Burlington, Vermont, USA, 05401, United States
(+1)8028652155 - http://www.chinaexpress1.com

A **comprehensive** menu of China Express from Burlington covering all **28** meals and drinks can be found here on the menu. China Express, conveniently located off Shelburne Road in Burlington, presents a blend of culinary highs and lows. Many diners praise its affordability and generous portion sizes, particularly highlighting the sesame chicken and fresh spring rolls. However, some customers express disappointment with the cleanliness of the establishment and concerns over food quality, citing experiences of illness and lackluster flavors. Service quirks, such as the omission of essential condiments and rude interactions, also detract from the experience. With a range of opinions, this eatery seems best suited for takeout rather than a pleasant dine-in experience.