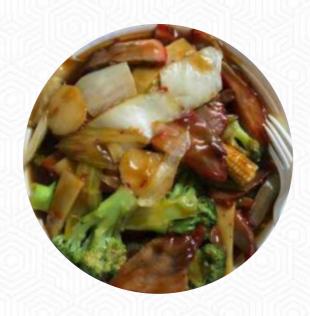

## China Express Menu

https://menuweb.menu
293 Shelburne Rd, Burlington, Vermont, USA, 05401, United States
(+1)8028652155 - http://www.chinaexpress1.com

A **comprehensive** menu of China Express from Burlington covering all **28** meals and drinks can be found here on the menu. China Express, conveniently located off Shelburne Road in Burlington, presents a blend of culinary highs and lows. Many diners praise its affordability and generous portion sizes, particularly highlighting the sesame chicken and fresh spring rolls. However, some customers express disappointment with the cleanliness of the establishment and concerns over food quality, citing experiences of illness and lackluster flavors. Service quirks, such as the omission of essential condiments and rude interactions, also detract from the experience. With a range of opinions, this eatery seems best suited for takeout rather than a pleasant dine-in experience.