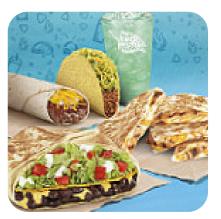

I ordered a Chesequesadilla and received a chickenerquesadilla when I went to this corrected the staff told me that they don't make cheesesadillas that in the did not come true because I put them here at this place many paints they then proceed to give me a free chesss rollup that was just \$1 dollars when they wanted me \$5 for the first <u>read more</u>. If you're in a rush, you can get delectable **Fast-Food dishes just the way you like it** from Taco Bell in Oklahoma City, freshly prepared for you in few minutes, Many guests are also especially looking forward to the *diverse, delicious <u>Mexican</u> cuisine*. Naturally, they also offer you with tasty <u>pizza</u>, baked fresh in traditional style.