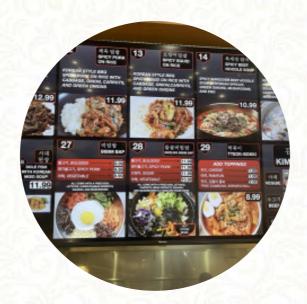

# Pho.com (located Inside Hmart) Menu

https://menulist.menu

2700 Lawrenceville-Suwanee Rd, 30024, Suwanee, US, United States (+1)4706297000,(+1)7709329511 - https://pho.com.co/

Here you can find the <u>menu</u> of Pho.com (located Inside Hmart) in Suwanee. At the moment, there are 23 dishes and drinks on the food list. You can inquire about *changing offers* via phone. What <u>User</u> likes about Pho.com (located Inside Hmart):

it took 20 minutes to get a banh mi because they were busy filling uber eats command and forgetting mine. the banh mi came with unroasted brot, cold pork and what seemed unwashed cilantro still on the stalks. the banh mi was already more than what other places burden and I got worse service and eat. <a href="read more">read more</a>. A selection of delicious <a href="seafood">seafood</a> meals is served by the Pho.com (located Inside Hmart) from Suwanee, There are also some <a href="international dishes">international dishes</a> available in the menu. Korean meals like Kimchi, Bap and Jjigae, which are typical, always find their way onto the menu and the plates of the visitors, In addition, many guests look forward to enjoying traditional Vietnamese menus with the perfect hint of Southeast Asian flavor during a stop at the Pho.com (located Inside Hmart).