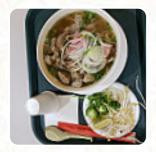

it took 20 minutes to get a banh mi because they were busy filling uber eats command and forgetting mine. the banh mi came with unroasted brot, cold pork and what seemed unwashed cilantro still on the stalks. the banh mi was already more than what other places burden and I got worse service and eat. <a href="read more">read more</a>. A selection of delicious <a href="seafood">seafood</a> meals is served by the Pho.com (located Inside Hmart) from Suwanee, There are also some <a href="international dishes">international dishes</a> available in the menu. Korean meals like Kimchi, Bap and Jjigae, which are typical, always find their way onto the menu and the plates of the visitors, In addition, many guests look forward to enjoying traditional Vietnamese menus with the perfect hint of Southeast Asian flavor during a stop at the Pho.com (located Inside Hmart).