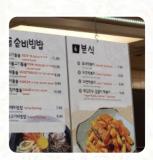

# Pho.com (located Inside Hmart) Menu

https://menulist.menu

2700 Lawrenceville-Suwanee Rd, 30024, Suwanee, US, United States (+1)4706297000,(+1)7709329511 - https://pho.com.co/

Here you can find the <u>menu</u> of Pho.com (located Inside Hmart) in Suwanee. At the moment, there are 23 dishes and drinks on the food list. You can inquire about *changing offers* via phone. What <u>User</u> likes about Pho.com (located Inside Hmart):

it took 20 minutes to get a banh mi because they were busy filling uber eats command and forgetting mine. the banh mi came with unroasted brot, cold pork and what seemed unwashed cilantro still on the stalks. the banh mi was already more than what other places burden and I got worse service and eat. <a href="read more">read more</a>. A selection of delicious <a href="seafood">seafood</a> meals is served by the Pho.com (located Inside Hmart) from Suwanee, There are also some <a href="international dishes">international dishes</a> available in the menu. Korean meals like Kimchi, Bap and Jjigae, which are typical, always find their way onto the menu and the plates of the visitors, In addition, many guests look forward to enjoying traditional Vietnamese menus with the perfect hint of Southeast Asian flavor during a stop at the Pho.com (located Inside Hmart).