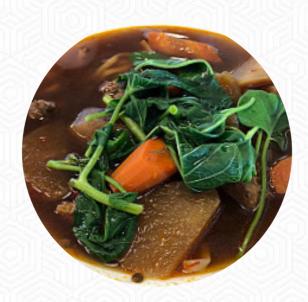

it is quite expensive, but what looked like a small part was still very full, and I have starved! I have the braided tofu and vegetables, which are cooked with rice and bok choy \* on the other. also a side of the green bevel fried pancake that was so good. I couldn't finish my lunch, so I guess. I would come back for this pancake! the woman who helped me was very nice. read more. With the large selection of coffee and tea specialties, a visit to Heartland becomes even more attractive, Many guests are particularly looking forward to the experience of versatile, tasty Chinese cuisine. There's also crisply crunchy pizza, baked fresh using traditional methods.