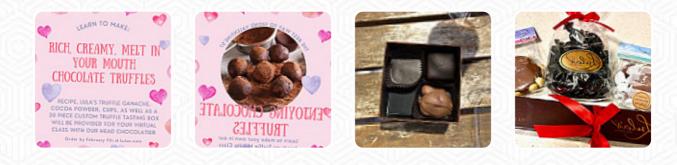

# **Truffle Collection**

| 20 PIECE PETITE TRUFFLES    | \$30.0 |
|-----------------------------|--------|
| 30 PIECE TRUFFLE COLLECTION | \$59.5 |
| 20 PIECE TRUFFLE COLLECTION | \$42.5 |
| 12 PIECE TRUFFLE COLLECTION | \$27.5 |
| 4 PIECE TRUFFLE COLLECTION  | \$10.5 |