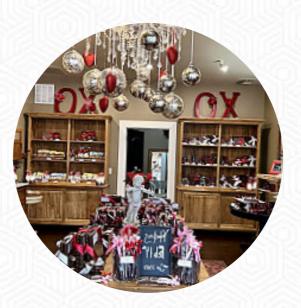

# Lula's Chocolates Menu

<u>https://menulist.menu</u> 244 The Crossroads, 93923, Carmel-by-the-Sea, US, United States (+1)8316263327 - http://www.lulas.com/

<u>The Card</u> of Lula's Chocolates from <u>Carmel-by-the-Sea</u> includes about 25 different meals and drinks. On average, you pay for a dish / drink about \$26.0. What <u>User</u> likes about Lula's Chocolates: special chocolate, which was passed on family recipes. that's not hersery. these are hand packed, small batch made fresh divine chocolate amusement. I love the shop and enjoy pampering my family with delicious aromas. read more. The premises on site are wheelchair accessible and can also be used with a wheelchair or physiological limitations. If you're craving for some tasty South American culinary arts, this is the place to be: exquisite dishes, cooked with <u>fish, seafood delicacies, and meat</u>, but also **corn, beans, and potatoes** are on the menu, and you can try fine American meals like Burger or Barbecue. You have the option to, after the meal (or during it), still relax at the bar with an **alcoholic or non-alcoholic drink**.

Lula's Chocolates

244 The Crossroads, 93923, Carmel-by-the-Sea, US, United States