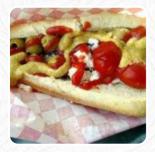

I was here for all good descriptions. the hot dog was okay, even though I could never be the biggest fan of it. Anyway, I was disappointed because I initially asked if all or all of the vegetarian offers are vegan. I have the answer all then I asked for a recommendation and took the spicy chipotle. during preparation, I saw on another sign that it was cream cheese in, so I asked if it was vegan cheese is no when I to... read more. If you're in a rush, you can get fine Fast-Food dishes to your taste from Dog In The Park in Seattle, freshly prepared for you in short time, the menu also includes **fine vegetarian recipes**. Furthermore, you'll find fine American dishes, like for instance burgers and grilled meat on the menu, They also present scrumptious *South American* dishes to you on the menu.