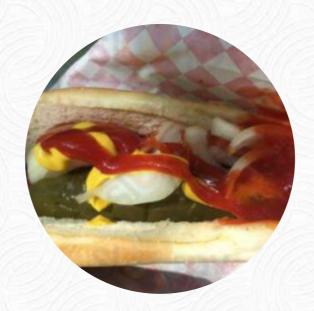

I'd give this place 5 cows if I could. The guy and girl who were running the place were both very helpful and friendly. I had the Italian dog which is a fairly spicy and delicious. Very simple but tasty toppings of marianated cabbage and onions. <a href="read-more">read more</a>. What <a href="User">User</a> doesn't like about Dog In The Park:

I was here for all good descriptions. the hot dog was okay, even though I could never be the biggest fan of it. Anyway, I was disappointed because I initially asked if all or all of the vegetarian offers are vegan. I have the answer all then I asked for a recommendation and took the spicy chipotle. during preparation, I saw on another sign that it was cream cheese in, so I asked if it was vegan cheese is no when I to... read more. If you're in a rush, you can get fine Fast-Food dishes to your taste from Dog In The Park in Seattle, freshly prepared for you in short time, the menu also includes **fine vegetarian recipes**. Furthermore, you'll find fine American dishes, like for instance burgers and grilled meat on the menu, They also present scrumptious *South American* dishes to you on the menu.