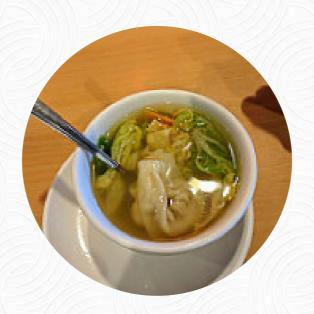

not bad for delivery time and taste. we ordered twice from this restaurant. delivery was fast, egg rolls hot and crispy, won ton soup was fresh and tasty! general tso, okay, but it was better. overall we will continue to order from here unless we get bad food or bad service. friendly extradition! <a href="read more">read more</a>. What <a href="User">User</a> doesn't like about Great Wall Cafe:

**SWEET AND SOUR** 

**Sоцр** 

**WONTON SOUP** 

Original Szechuan-Gerichte

**ORANGE CHICKEN** 

Chicken dishes

**SWEET AND SOUR CHICKEN** 

**Vegetables** 