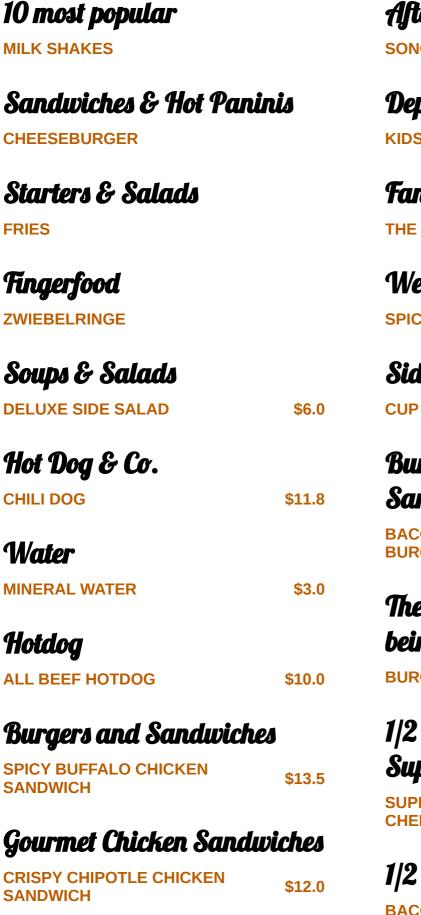

Superburger Menu

**BACON LAHAINA BURGER** 

## Superburger Menu

| 1/2 Lb. Superburgers                   |        |
|----------------------------------------|--------|
| BACON GRILLED ONION CLASSIC            | \$14.9 |
| Sandwiches                             |        |
| BILL'S BACON PESTO<br>MUSHROOM CHICKEN | \$13.5 |
| PINEAPPLE MALIBU CHICKEN               | \$13.5 |
| Side dishes                            |        |
| GIANT HALF HALF TO SHARE               | \$12.0 |
| PINEAPPLE COLESLAW                     | \$4.0  |
| Kids                                   |        |
| KIDS CRISPY CHICKEN<br>SANDWICH        | \$12.0 |
| KIDS BURGER (NO CHEESE)                | \$13.0 |
| Kids Menü                              |        |
| KIDS CHEESEBURGER                      | \$13.5 |
| KIDS HOT DOG                           | \$11.0 |
| Big Shakes                             |        |
| MILK SHAKE MENU                        | \$8.5  |
| ROOTBEER FREEZE                        | \$8.5  |
| 1/2 LB Local legend                    |        |
| Superburgers                           |        |
| GRILLED ONION CLASSIC<br>BURGER        | \$12.9 |
| BACON SUPERBURGER (NO<br>CHEESE)       | \$13.3 |
|                                        |        |

### 1/2 LB Black Angus Fancy Burgers

| BACON EL TURISTA CHIPOTLE<br>CHEESEBURGER | \$15.0 |
|-------------------------------------------|--------|
| EL TURISTA CHIPOTLE BURGER                | \$13.9 |
| Burgers                                   |        |
| CHILI BURGER                              | \$14.3 |
| LAHAINA BURGER                            | \$13.9 |
| MUSHROOM SWISS BURGER                     | \$12.9 |
|                                           |        |