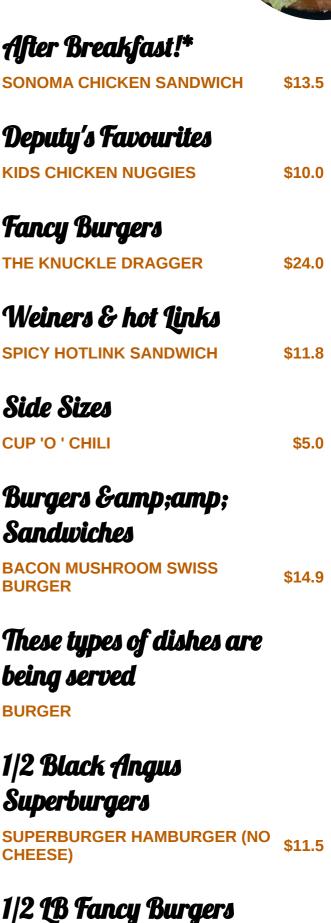

## Superburger Menu

| 1/2 Lb. Superburgers                   |        |
|----------------------------------------|--------|
| BACON GRILLED ONION CLASSIC            | \$14.9 |
| Sandwiches                             |        |
| BILL'S BACON PESTO<br>MUSHROOM CHICKEN | \$13.5 |
| PINEAPPLE MALIBU CHICKEN               | \$13.5 |
| Side dishes                            |        |
| GIANT HALF HALF TO SHARE               | \$12.0 |
| PINEAPPLE COLESLAW                     | \$4.0  |
| Kids                                   |        |
| KIDS CRISPY CHICKEN<br>SANDWICH        | \$12.0 |
| KIDS BURGER (NO CHEESE)                | \$13.0 |
| Kids Menü                              |        |
| KIDS CHEESEBURGER                      | \$13.5 |
| KIDS HOT DOG                           | \$11.0 |
| Big Shakes                             |        |
| MILK SHAKE MENU                        | \$8.5  |
| ROOTBEER FREEZE                        | \$8.5  |
| 1/2 LB Local legend                    |        |
| Superburgers                           |        |
| GRILLED ONION CLASSIC<br>BURGER        | \$12.9 |
| BACON SUPERBURGER (NO<br>CHEESE)       | \$13.3 |
|                                        |        |

### 1/2 LB Black Angus Fancy Burgers

| BACON EL TURISTA CHIPOTLE<br>CHEESEBURGER | \$15.0 |
|-------------------------------------------|--------|
| EL TURISTA CHIPOTLE BURGER                | \$13.9 |
| Burgers                                   |        |
| CHILI BURGER                              | \$14.3 |
| LAHAINA BURGER                            | \$13.9 |
| MUSHROOM SWISS BURGER                     | \$12.9 |
|                                           |        |