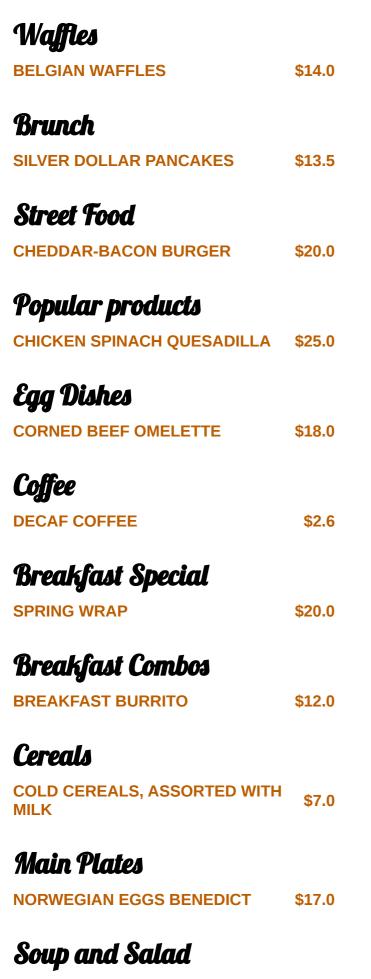

<u>https://menulist.menu</u> 238 NY-25A, Setauket- East Setauket, United States (+1)6319413826 - http://setauketdiner.com/

The Menu of Setauket Village Diner from Setauket- East Setauket contains about <u>335</u> different meals and drinks. On average, you pay for a dish / drink about \$17.8. The chance to consume and feel like you're in a Hollywood blockbuster; that's doable in this lovingly decorated diner, and you have the opportunity to try fine American meals like *Burger or Barbecue*. Here they also cook **South American** fresh seafood, meat, as well as corn and potatoes.