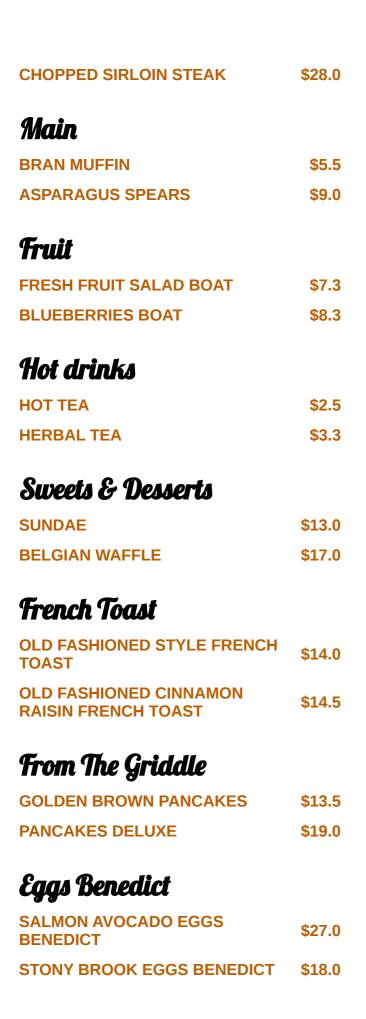

|          |
| VEGGIE BURGER WRAP                   | \$19.5   |
| Speclalty Dinners                    |          |
| CHICKEN SANTORINI                    | \$30.0   |
| Daily Soecials                       |          |
| GYRO SPECIAL                         | \$21.0   |
| These types of dishes a being served | re       |
| PANCAKES                             | \$17.0   |
| Sandwiches & Hot Pa                  | ninis    |
| HAMBURGER                            | \$14.0   |
| CHEESEBURGER                         | \$15.0   |
| Chicken                              |          |
| <b>BUFFALO CHICKEN SANDWICH</b>      | H \$22.0 |
| CHICKEN FRANCESE                     | \$29.0   |
| Starters                             |          |
| LOADED CHEESE FRIES                  | \$14.0   |



| u                                                                             | YORK      |
|-------------------------------------------------------------------------------|-----------|
| Eggs & Omelettes                                                              |           |
| ONION GREEN PEPPER<br>OMELETTE                                                | \$15.0    |
| HAMBURGER TWO EGGS                                                            | \$20.0    |
| Hot Opens                                                                     |           |
| SLICED TURKEY FRESH<br>THANKSGIVING TURKEY MAD<br>DIALY                       | DE \$28.0 |
| PRIME ROAST BEEF WITH BR<br>GRAVY HOMEMADE ROAST<br>SIRLOIN OF BEEF MADE DIAL | \$28.0    |
| Wrap Sandwiches