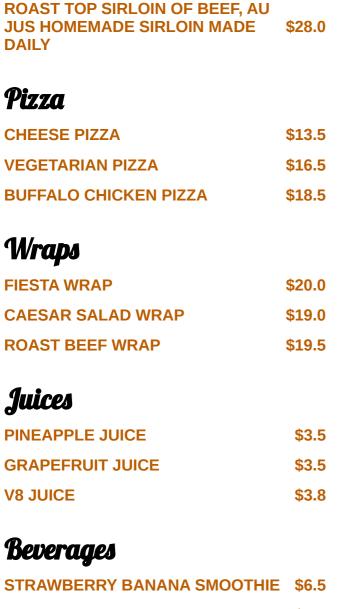

**ROAST YOUNG TURKEY WITH** STUFFING FRESH THANKSGIVING \$28.0 **TURKEY MADE DAILY** 

| STRAWBERRY BANANA SMOOTHIE | \$6.5 |
|----------------------------|-------|
| NATURAL SPRING WATE        | \$2.5 |
| HOT COFFEE                 | \$2.6 |
| CHOCOLATE MILK             | \$3.8 |