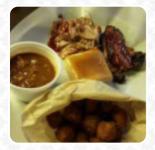

https://menulist.menu 196A Flatbush Ave, Brooklyn, United States (+1)3478895400

The restaurant from Brooklyn offers 50 different dishes and drinks on the menu at an average \$19.0. At Dickey's Barbecue Pit in Brooklyn, tasty, juicy, delicious grill items is freshly grilled on an open flame and served with tasty sides.