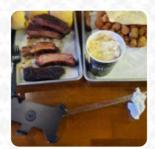

https://menulist.menu 196A Flatbush Ave, Brooklyn, United States (+1)3478895400

The restaurant from Brooklyn offers 50 different dishes and drinks on the menu at an average \$19.0. At Dickey's Barbecue Pit in Brooklyn, tasty, juicy, delicious grill items is freshly grilled on an open flame and served with tasty sides.