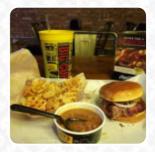

https://menulist.menu 196A Flatbush Ave, Brooklyn, United States (+1)3478895400

The restaurant from Brooklyn offers 50 different dishes and drinks on the menu at an average \$19.0. At Dickey's Barbecue Pit in Brooklyn, tasty, juicy, delicious grill items is freshly grilled on an open flame and served with tasty sides.