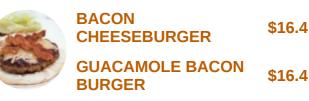

| NEW! THE IMPOSSIBLE<br>CHEESEBURGER | \$17.5 |
|-------------------------------------|--------|
|-------------------------------------|--------|