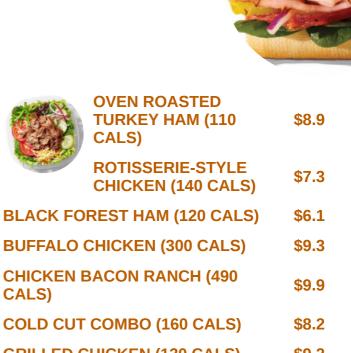

## Dishes are prepared with

| WE HAVE                 | \$6.9 |
|-------------------------|-------|
| BLACK FOREST HAM        | \$6.1 |
| OVEN ROASTED TURKEY HAM | \$6.9 |
| MEAT                    |       |

#### These types of dishes are being served

|                             | OVEN ROASTED<br>TURKEY | \$6.9 |
|-----------------------------|------------------------|-------|
|                             | CHICKEN BACON<br>RANCH | \$7.9 |
| ROAST BE                    | EF                     | \$7.4 |
| <b>BUFFALO CHICKEN MELT</b> |                        | \$7.6 |
| BREAD                       |                        |       |

\$7.9

| CHICKEN BACON RANCH (490<br>CALS)          | \$9.9 |
|--------------------------------------------|-------|
| COLD CUT COMBO (160 CALS)                  | \$8.2 |
| GRILLED CHICKEN (130 CALS)                 | \$9.2 |
| ITALIAN B.M.T. (240 CALS)                  | \$8.9 |
| MEATBALL MARINARA (300 CALS)               | \$8.2 |
| OVEN ROASTED TURKEY (110<br>CALS)          | \$8.9 |
| PIZZA SUB (310 CALS)                       | \$9.1 |
| ROAST BEEF (150 CALS)                      | \$9.5 |
| SPICY ITALIAN (310 CALS)                   | \$8.3 |
| SWEET ONION CHICKEN TERIYAKI<br>(250 CALS) | \$9.1 |
| TUNA (310 CALS)                            | \$8.9 |