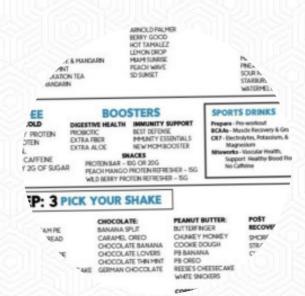

## The Nutrition Place Menu

Dessert

**MILKSHAKES** 

Ice cream\*

**VANILLA** 

**Beverages** 

**ARNOLD PALMER** 

Hot drinks

**TEA** 

Milk Shakes

**MILK SHAKE** 

**Popular Items** 

**SMOOTHIES** 

**Coffee** 

**COFFEE** 

Drinks

**DRINKS** 

**Biscuits and Cookies** 

COOKIE

Hash Browns and Sides

**OATMEAL** 

10 most popular

**SHAKE** 

**MILK SHAKES** 

Dishes are prepared with

**MILK CHOCOLATE** 

**PEANUT BUTTER** 