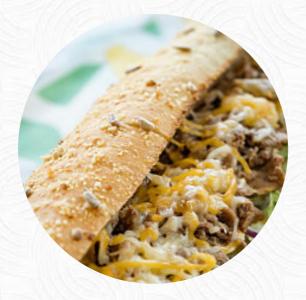

https://menulist.menu 9000 Crow Canyon Rd, Danville, United States (+1)9256481236



On this webpage, you can find the **complete <u>menu</u> of Subway** from Danville. Currently, there are <u>41</u> menus and drinks up for grabs. For *changing offers*, please contact the owner of the restaurant directly. You can also contact them through their website. Subway from Danville is the perfect place if you want to try fine American dishes like burgers or barbecue, You'll find nice **South American** dishes also in the menu.



## Burgers

B.L.T.

#### **Extras**

**DOUBLE MEAT** 

#### Side dishes

**SUNCHIPS PARMESAN HERB SNACKS** 

## Soft drinks

**JUICE** 

## Soft Drinks

FRESH BREWED ICED TEA

#### **Meat Dishes**

**MEATBALL MARINARA** 

#### Sweets & Ice

**COOKIES** 

#### Sweets & D