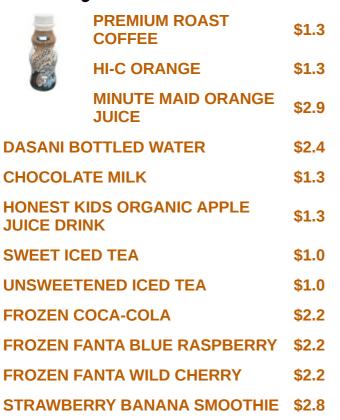

| Non alcoholic drinks              |              | Shareables                         |              |
|-----------------------------------|--------------|------------------------------------|--------------|
| ROOT BEER                         | \$1.3        | BREAKFAST MCMUFFIN BUNDLE          | \$22.8       |
| Sandwiches                        |              | All Day Menu                       |              |
| SAUSAGE BISCUIT                   | \$4.1        | SAUSAGE EGG MCMUFFIN MEAL          | \$8.6        |
| Sauces                            |              | Homestyle Breakfasts               |              |
| HOT MUSTARD DIPPING SAUCE         | \$0.2        | HOTCAKES AND SAUSAGE               | \$6.3        |
| Dessert                           |              | Snacks, Sides & More               |              |
| 1 COOKIE                          | <b>\$1.1</b> | 2 HALF STRIPS BACON                | \$1.2        |
| Spirits                           |              | McCafé® Coffees                    |              |
| AMERICANO                         | \$2.5        | ICED COFFEE                        | \$2.5        |
| Alkoholfreie Cocktails            |              | Uncategorized                      |              |
| FRUIT PUNCH                       | \$1.3        | ADD STRAW                          |              |
| Fruit Smoothies                   |              | Breakfast                          |              |
| MANGO PINEAPPLE SMOOTHIE          | \$2.8        | BACON EGG CHEESE BISCUIT           | \$5.6        |
| Desserts & Beverages              |              | SAUSAGE BURRITO                    | \$3.3        |
| ICED CARAMEL MACCHIATO            | \$2.8        | Combo Meals                        |              |
| Joed Revenages                    |              | BACON EGG CHEESE MCGRIDDLE<br>MEAL | \$8.8        |
| Iced Beverages ICED CARAMEL MOCHA | \$2.8        | 2 SAUSAGE BURRITO MEAL             | \$9.2        |
| 41-41                             |              | Sweets & Desserts                  |              |
| McMuffin                          |              | HOTCAKES                           | \$5.3        |
| EGG MCMUFFIN                      | \$5.4        | APPLE PIE                          | \$1.7        |
| Tea & Coffee                      |              | 0 10 - 41                          |              |
| PREMIUM HOT CHOCOLATE             | \$2.5        | Breakfast Menu                     |              |
|                                   |              | DIC DDEALEACT WITH HOTCALEC        | <b>ተ</b> ດ ດ |

**BIG BREAKFAST WITH HOTCAKES** 

\$9.0

| BIG BREAKFAST                        | \$7.5 | MILK                            | \$1.3       |
|--------------------------------------|-------|---------------------------------|-------------|
| Most Popular                         |       | McCafé Bakery                   |             |
| BACON EGG CHEESE BISCUIT<br>MEAL     | \$8.7 | MCCAFÉ CINNAMON<br>ROLL         | \$3.4       |
| SAUSAGE EGG CHEESE<br>MCGRIDDLE MEAL | \$8.8 | MCCAFÉ APPLE<br>FRITTER         | \$3.0       |
| <i>6</i> . 16 .10 1                  |       | MCCAFÉ BLUEBERRY MUFFIN         | \$2.8       |
| Breakfast Entrees                    |       | 2 COOKIES                       | \$1.8       |
| SAUSAGE EGG BISCUIT                  | \$5.6 | 13 COOKIE TOTE                  | \$7.8       |
| EGG CHEESE BISCUIT                   | \$4.1 | STRAWBERRY CRÈME PIE            | \$1.7       |
| Hash Browns and Sides                |       | McCafe                          |             |
| HASH BROWNS                          | \$2.4 | ICED PUMPKIN COFFEE             | \$2.4       |
| OATMEAL                              | \$3.8 | ICED FRENCH VANILLA COFFEE      | \$2.5       |
| SCRAMBLED EGGS                       | \$3.3 | SUGAR-FREE VANILLA ICED COFFEE  | \$2.5       |
| Soft drinks                          |       | PUMPKIN LATTE                   | \$2.8       |
| COCA-COLA                            | \$1.3 | SUGAR-FREE VANILLA LATTE        | \$2.8       |
| DIET COKE                            | \$1.3 | ICED PUMPKIN LATTE              | \$2.8       |
| FANTA ORANGE                         | \$1.3 | SUGARFREE VANILLA CAPPUCCINO    | \$2.8       |
| DR PEPPER                            | \$1.3 | CAFFOCCINO                      |             |
|                                      |       | Individual Items                |             |
| Breakfast Meals                      |       | SAUSAGE EGG                     | <b>ФЕ 4</b> |
| SAUSAGE EGG BISCUIT MEAL             | \$8.7 | MCMUFFIN                        | \$5.4       |
| EGG MCMUFFIN MEAL                    | \$8.6 | MCCHICKEN BISCUIT               | \$4.2       |
| SAUSAGE MCMUFFIN MEAL                | \$7.2 | BISCUIT                         | \$2.3       |
| ENGLISH MCMUFFIN                     | \$1.8 | SAUSAGE MCMUFFIN                | \$4.1       |
|                                      |       | CHICKEN MCMUFFIN                | \$4.2       |
| Dishes are prepared with             | h     | BACON EGG CHEESE MCGRIDDLE      | \$5.7       |
| APPLE SLICES                         | \$1.0 | SAUSAGE MCGRIDDLE               | \$4.4       |
| SAUSAGE                              | \$2.1 | SAUSAGE EGG CHEESE<br>MCGRIDDLE | \$5.7       |
| BUTTER                               |       | CHICKEN MCCBIDDI E              | \$1.2       |