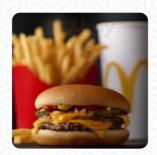

https://menulist.menu 6311 6th Ave, Tacoma, United States (+1)2535653827

The **menu of Mcdonald's** from Tacoma includes 108 dishes. On average, *dishes or drinks on the card* cost about \$3.7. The categories can be viewed on the menu below. What <u>Trina Hahn</u> likes about Mcdonald's: The night shift staff on 4/20 at exactly 10:59pm that made us fries and pies are the best people. Not all heroes wear capes. These wonderful people made this world feel a little brighter. Thanks you guys! We love you and are deeply sorry for our late night munchies! Don't ever stop being so awesome! Truly delightful experience. <u>read more</u>. If you want to try fine <u>American meals like burgers or barbecue</u>, Mcdonald's from Tacoma is the place to be, You can also discover delicious **South American** cuisine on the menu.