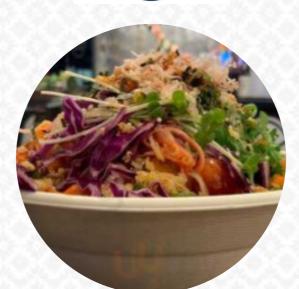

## **Pokebowl Station Menu**

https://menulist.menu 237 Flatbush Avenue., Brooklyn, United States (+1)3473350700

<u>The Menu</u> of Pokebowl Station from Brooklyn includes about <u>29</u> different dishes and drinks. On average, you pay for a dish / drink about \$11.5. Various **flavorful** <u>seafood</u> menus are dished out by the Pokebowl Station from Brooklyn, Also, the customers of the restaurant love the large selection of various *coffee and tea specialities* that the establishment has to offer.