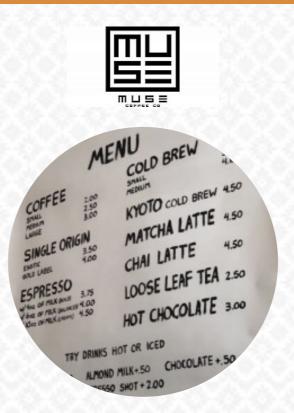

## Muse Coffee Co Menu

<u>https://menulist.menu</u> 310 Valley Brook Ave, Lyndhurst, United States (+1)2015499715 - http://www.musecoffeecompany.com/

The *menu of Muse Coffee Co* from Lyndhurst includes 26 dishes. On average, dishes or drinks on the card cost about \$7.1. The categories can be viewed on the menu below. What <u>Kate Forecast</u> likes about Muse Coffee Co: Great coffee spot!! The vanilla cinnamon latte with oat milk is my go to! The vibe is super chill, and the people who work here are so nice and very helpful! There are also cute little things that you can buy like: plants, candles, oils! I love it here, I'm sure you will too! : <u>read more</u>. In beautiful weather you can even eat in the outdoor area, And into the accessible spaces also come customers with wheelchairs or physiological limitations. Muse Coffee Co from Lyndhurst is a **cozy coffee house**, where you can enjoy a snack or cake with a <u>warm coffee or a hot chocolate</u>. The guests of the establishment are also thrilled with the comprehensive variety of various coffee and tea specialities that the establishment offers. You have an event and want to enjoy the food at home? With the in-house **catering service**, that's no problem.

## Muse Coffee Co Menu

| <b>Starters</b><br>Plants                 | \$16.0 |
|-------------------------------------------|--------|
| <b>Ice cream*</b><br>VANILLA              |        |
| <b>Beverages</b><br>COLD BREW ICED COFFEE | \$4.0  |
| Hot drinks<br>tea                         |        |
| <b>Popular Items</b><br>LATTE OPTIONS     | \$4.0  |
| Hot Drink<br>hot chocolate                | \$3.0  |
| <b>Drinks</b><br>drinks                   | \$3.0  |
| Speciality Beverages                      | \$4.0  |
| •••<br>DRIP COFFEE                        | \$2.0  |
| <b>Toppings and Extras</b>                | \$10.0 |
|                                           | ΨΤΟ.Ο  |

|                     | amp;comma; Tea<br>ump; Espresso   |        |
|---------------------|-----------------------------------|--------|
| ESPRESSC            | DRINKS                            | \$3.3  |
| Retail              |                                   |        |
| WHOLESA             | LE                                | \$3.0  |
| OAT MILK            | CARTON                            | \$6.0  |
| Dishes c            | ure prepared with                 |        |
| MILK                |                                   | \$4.5  |
| CHOCOLAT            | ſE                                |        |
| Coffee              |                                   |        |
|                     | SINGLE ORIGIN POUR<br>OVER COFFEE | \$3.5  |
|                     | ESPRESSO                          | \$3.0  |
|                     | COFFEE                            |        |
| COFFEE              |                                   | \$2.5  |
| LATTE               |                                   | \$4.5  |
| Common              |                                   |        |
|                     | DRINKS FROM THE<br>FRIDGE         | \$2.0  |
|                     | +PLUS                             | \$0.5  |
|                     | COFFEE CLASS                      | \$20.0 |
| MUSE DRINKING GLASS |                                   | \$15.0 |

ORIGAMI DRIPPER \$32.0 WHOLESALE COW MILK \$4.0

**Muse Coffee Co** 

310 Valley Brook Ave, Lyndhurst, United States

**Opening Hours:** Monday 07:30 -16:00 Tuesday 07:30 -16:00 Wednesday 07:30 -16:00 Thursday 07:30 -16:00 Friday 07:30 -19:00 Saturday 08:00 -19:00 image ♪