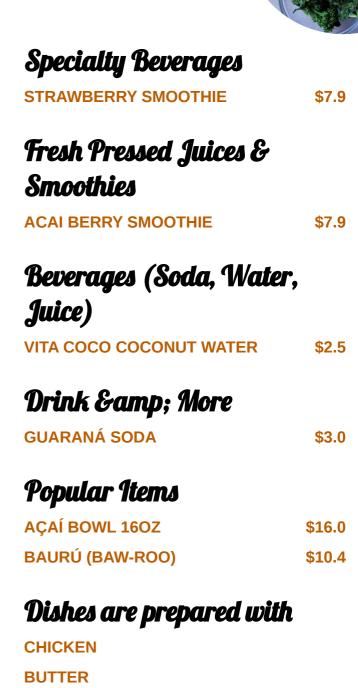

**Tropical Berry Menu** 

<u>https://menulist.menu</u> 8505 35th Ave NE, Seattle, United States (+1)2065821291 - http://tropicalberry.applova.menu/

The menu of Tropical Berry from Seattle includes *16* dishes. On average, dishes or drinks on the card cost about \$7.2. The categories can be viewed on the menu below. What <u>User</u> likes about Tropical Berry: for the person complaining about the slow costume service has obviously never worked in a costume service. if there is a worker who runs the whole load and has an order to make before her, of course it will take a little longer, they are not a robot. what if they were new and still get used to the routine. before they write a public review like this, they consider the conditions of experience before they announce it.... <u>read more</u>. In beautiful weather you can even eat in the outdoor area, And into the accessible spaces also come clientele with wheelchairs or physical disabilities. What <u>User</u> doesn't like about Tropical Berry: