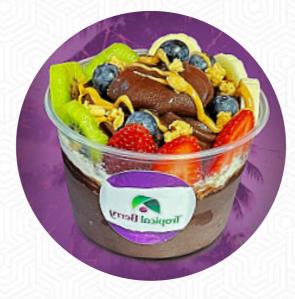

a strange concoction. it is an acai bowl shop that sells sandwiches and is also a kind of combat art studio. I have no problem with something amalgam of shops wrapped in one, but the Acai bowl I got was granular and sandy. Maybe the worst bowl I've ever had. a friend of mine swore it was the best Acai bullet in seattle, so we had to try. Maybe we have a lemon. but it wasn't good. I would be willing to give this place... <u>read more</u>. At the Tropical Berry in Seattle, within the **delicious Brazilian cuisine**, different meals are cooked using traditional spices, Customers can enjoy the dishes from restaurant through a <u>catering service</u> at home or at the party. Lastly, the establishment provides a assortment of **flavorful** menus, which are surely worth trying, Among the customers, especially tasty juices are highly sought after.