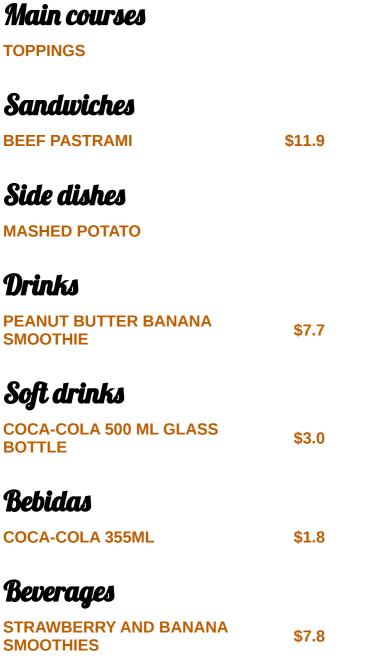

**Tropical Berry Menu** 

<u>https://menulist.menu</u> 8505 35th Ave NE, Seattle, United States (+1)2065821291 - http://tropicalberry.applova.menu/

The menu of Tropical Berry from Seattle includes *16* dishes. On average, dishes or drinks on the card cost about \$7.2. The categories can be viewed on the menu below. What <u>User</u> likes about Tropical Berry: for the person complaining about the slow costume service has obviously never worked in a costume service. if there is a worker who runs the whole load and has an order to make before her, of course it will take a little longer, they are not a robot. what if they were new and still get used to the routine. before they write a public review like this, they consider the conditions of experience before they announce it.... <u>read more</u>. In beautiful weather you can even eat in the outdoor area, And into the accessible spaces also come clientele with wheelchairs or physical disabilities. What <u>User</u> doesn't like about Tropical Berry: