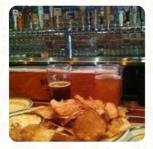

What User likes about Brickwall Tavern Dining:

Tops do things right. Eating is really good and if you are there, do not feel like being in a diner. The overall experience was great and we also met the owner Van who is a person. <a href="read more">read more</a>. During meals, a refreshing drink is essential. In this <a href="gastropub">gastropub</a>, you will find not only delectable dishes, but also a large and comprehensive selection of good beers and other alcoholic drinks that compliment the food, Inthemorning a **hearty brunch** is offered here. After the meal (or during it), you have the opportunity to also relax at the bar with a **alcoholic or non-alcoholic drink**, and you have the opportunity to try delicious American menus like *Burger or Barbecue*.