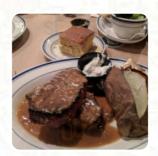

What User likes about Brickwall Tavern Dining:

Tops do things right. Eating is really good and if you are there, do not feel like being in a diner. The overall experience was great and we also met the owner Van who is a person. <a href="read more">read more</a>. During meals, a refreshing drink is essential. In this <a href="gastropub">gastropub</a>, you will find not only delectable dishes, but also a large and comprehensive selection of good beers and other alcoholic drinks that compliment the food, Inthemorning a **hearty brunch** is offered here. After the meal (or during it), you have the opportunity to also relax at the bar with a **alcoholic or non-alcoholic drink**, and you have the opportunity to try delicious American menus like *Burger or Barbecue*.