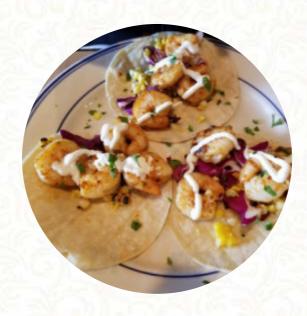

What User likes about Brickwall Tavern Dining:

Tops do things right. Eating is really good and if you are there, do not feel like being in a diner. The overall experience was great and we also met the owner Van who is a person. <a href="read more">read more</a>. During meals, a refreshing drink is essential. In this <a href="gastropub">gastropub</a>, you will find not only delectable dishes, but also a large and comprehensive selection of good beers and other alcoholic drinks that compliment the food, Inthemorning a **hearty brunch** is offered here. After the meal (or during it), you have the opportunity to also relax at the bar with a **alcoholic or non-alcoholic drink**, and you have the opportunity to try delicious American menus like *Burger or Barbecue*.