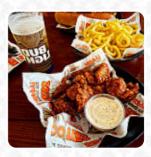

# Chicken Wings

PHILLY CHEESE STEAK

| ORIGINAL HOOTERS STYLE | \$10.8 |
|------------------------|--------|
| DAYTONA STYLE          | \$11.3 |

ORIGINAL BONELESS \$10.5
GO BONELESS COMBO \$11.8