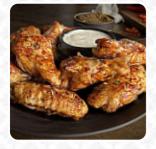

# Chicken Wings

PHILLY CHEESE STEAK

| ORIGINAL HOOTERS STYLE | \$10.8 |
|------------------------|--------|
| DAYTONA STYLE          | \$11.3 |

ORIGINAL BONELESS \$10.5
GO BONELESS COMBO \$11.8