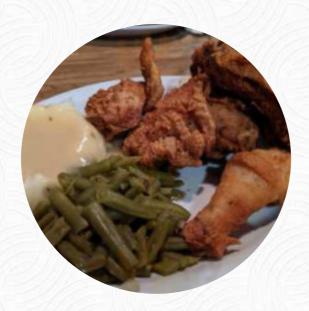

Many people claim their best roasted chicken in the city. Usually quite good food in a timely way. You have poker machines and flipper machines. Thur and friday they are packed for chiken night and fish night rvery week so they do something right <u>read more</u>. In Track Shack in Springfield, they prepare tasty <u>pizza</u> using a time-honored method, served <u>fresh</u>, and you can enjoy here delicious American menus like **Burger or Barbecue**. Moreover, awaiting for you is typical Italian cuisine with tasty classics like <u>pizza</u> and pasta, The barbecued food is freshly *prepared* here on an open flame.