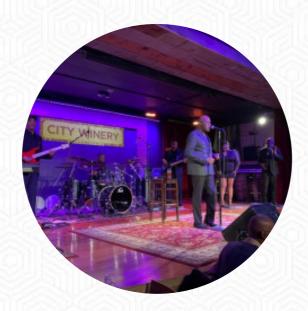

https://menulist.menu 990 Filbert StPA 19107, Philadelphia, United States (+1)2674797373 - https://citywinery.com/philadelphia/Online/

The restaurant from Philadelphia offers **120** different *dishes and drinks on the menu* at an average \$16.3. What User likes about City Winery Philadelphia:

## City Winery Philadelphia

990 Filbert StPA 19107, Philadelphia, United States **Opening Hours:** 

Monday 04:00 -22:00 Tuesday 04:00 -22:00 Wednesday 04:00 -22:00 Thursday 04:00 -22:00 Friday 04:00 -23:00 Saturday 12:00 -23:00 Sunday 12:00 -22:00 **⊋**gallery image