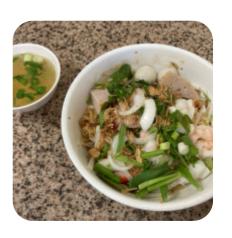

ordered delivery from here and got a big pho. it was the size of a small one and had the greatest each flesh. I had supplied pho from many other places, that is by far the worst. I liked the broth so I could give them a star for it. <a href="read-more">read more</a>. With **original Asian spices tasty** traditional menus are prepared in the kitchen of Pho 888 in Chicago, In addition, numerous visitors look forward to enjoying **traditional Vietnamese dishes** with the perfect hint of Southeast Asian flavor during a visit at the Pho 888. The <a href="Asian fusion cuisine">Asian fusion cuisine</a> is likewise an important part of Pho 888. Anyone who finds the normal and generally known dishes too ordinary can here approach with a willingness to experiment and try some exciting combination of ingredients consume, Furthermore, the guests of the restaurant enjoy the extensive variety of the differing coffee and tea specialities that the establishment has available.