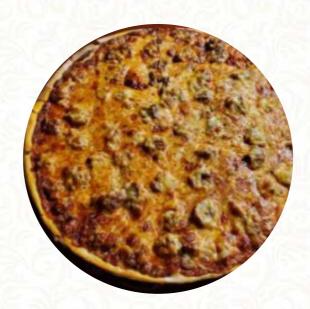

we missed chicago tavern style <u>pizza</u> after the move here and someone suggested to try here. it fills a blank that we missed from home. excellent pizza, definitiw a try worth! <u>read more</u>. When the weather conditions is good you can also eat and drink outside. Vinchi's <u>Pizza</u> from Milwaukee is valued for its delicious burgers, to which **appetizing fries, salads and other sides** are offered, Also, the drinks menu at this place is exceptional and offers a significant and varied assortment of both local and international beers, which are definitely worth a try. Of course, there's also tasty <u>pizza</u>, baked fresh according to original recipes, It's possible to chill out at the bar with a cool beer or other alcoholic and non-alcoholic drinks.