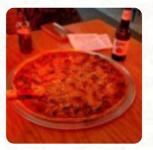

we missed chicago tavern style <u>pizza</u> after the move here and someone suggested to try here. it fills a blank that we missed from home. excellent pizza, definitiw a try worth! <u>read more</u>. When the weather conditions is good you can also eat and drink outside. Vinchi's <u>Pizza</u> from Milwaukee is valued for its delicious burgers, to which **appetizing fries, salads and other sides** are offered, Also, the drinks menu at this place is exceptional and offers a significant and varied assortment of both local and international beers, which are definitely worth a try. Of course, there's also tasty <u>pizza</u>, baked fresh according to original recipes, It's possible to chill out at the bar with a cool beer or other alcoholic and non-alcoholic drinks.