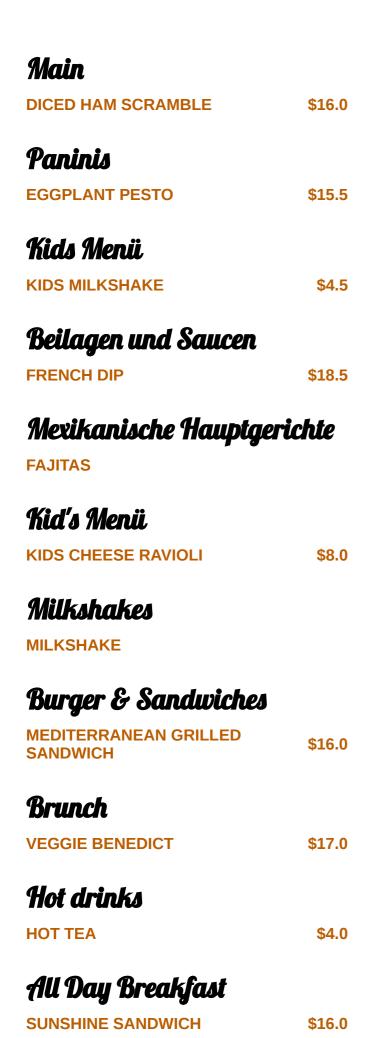

some fiery South American culinary arts, this is the place to be: tasty menus, cooked with fish, seafood delicacies, and meat, but also corn, beans, and potatoes are in the menu, and you can try scrumptious American meals like **Burger or Barbecue**. If you decide to come for breakfast, a **hearty brunch** is ready for you, The tasty sandwiches, healthy salads and other snacks are also suitable for a snack.